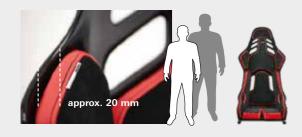

#### **RECARO Podium GF/CF M** for medium build drivers

The RECARO Podium M is suitable for medium build drivers. The approx. 20 mm thick pads are available in all of the listed cover options