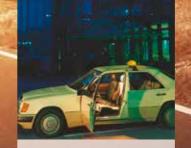

## 1990

Cool cabbies: The company introduces the RECARO taxi seat, the first car seat with ventilation (RECARO Vent System®).