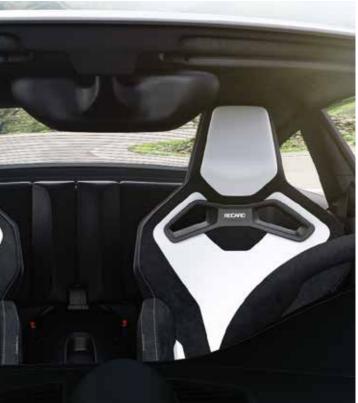

## ARRIVE FRESH. RECARO Ergomed E

The RECARO Ergomed E combines luxurious comfort and superb ergonomics for the ultimate driving experience. It boasts elegant looks, premium quality and a range of customization options. As the top product among our comfort seats, it offers all the functions and adjustment options needed to support your body perfectly, even on long journeys. Awarded the AGR seal of quality, this model is available with universal side airbag. Finally, this unique seating experience comes with a climate package comprising seat heating and air conditioning.

#### **Standard features**

- + Backrest adjustment on both sides
- + Electric height adjustment
- + Tilt adjustment
- + Easy-to-operate switch pack
- + Backrest release on both sides
- + Adjustable headrest
- + Seatback pocket

- + RECARO climate package

Funding may be available.

Nardo black Nardo gray Artista gray Artista black

**RECARO Ergomed E upholstery options** 

AGR: Approved and recommended by Healthier Backs Association (Aktion Gesunder Rücken e.V.) and the Federal Association of German Back Schools (BdR) e. V. For more information, contact: AGR e. V., Stader Str. 6, 27432 Bremervörde, Germany, Phone +49 4761 926 358 0, www.agr-ev.de/en/back-friendly-products/back-friendlyproducts/2903-carseats