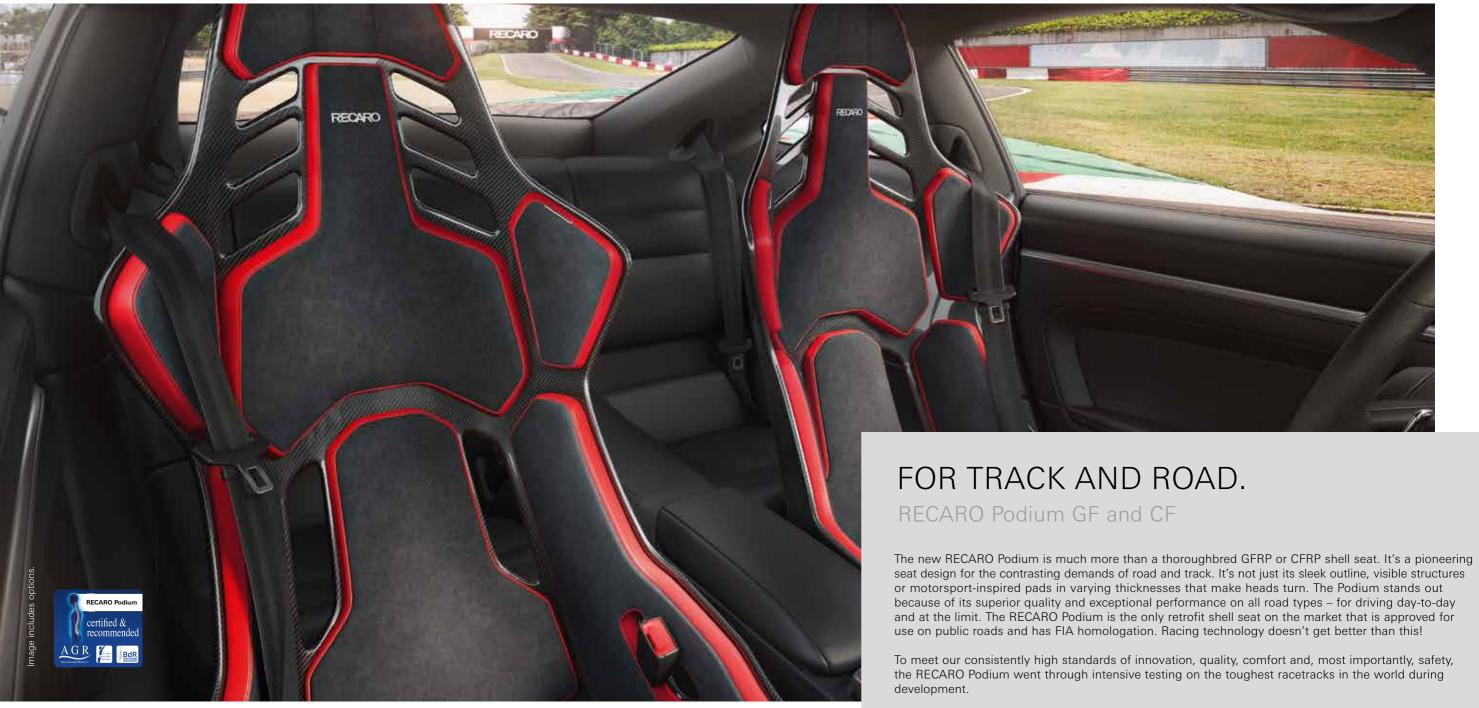

## 2019

The RECARO Podium is the only retrofit shell seat on the market that is approved for use on public roads (ABE general type approval) and has FIA homologation. Awarded the AGR seal of quality.

39-

2024

For road and track: The RECARO Podium in glass fiber reinforced plastic (GFRP).

the RECARO Podium went through intensive testing on the toughest racetracks in the world during

The suave combination of original Alcantara® fabrics and exclusive leather together with the passive ventilation of the open back shell and airy pad contours make even the longest of routes the most perfect of pleasures. In addition, the RECARO Podium is the first racing shell ever to be awarded the coveted seal of quality from AGR e.V, the German Campaign for Healthier Backs - a reliable decision-making aid when buying back-friendly products. The shell is also super light - but, of course, that goes without saying.