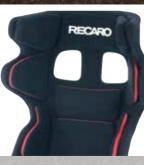

# **EVERY INCH** LUXURIOUS.

Hand-picked surfaces. Premium carbon. Exclusive leather. Perfect stitching that draws the eye along the side contour. A RECARO seat fuses style, superb materials and outstanding craftsmanship for unparalleled quality.

Only the perfect combination of color, form and So that you can be sure at all times that you manufacture meets RECARO's premium standards. have purchased an original product that combines It really is as comfortable as it looks! Ultra-light all the features of a genuine RECARO, we equip carbon, cutting-edge composites, and high-end successively equip each of our seats with a special foams and textiles complete our range of materials. and forgery-proof hologram sticker. As a customer, A great deal of traditioal craftsmanship goes into this also gives you the opportunity to register our seats. From the seams and cushions to the your RECARO seats and become a member of the superb finish, the finely honed skills of our exclusive RECARO Club. craftsmen shine through. Not even the tiniest detail escapes their expert eye.