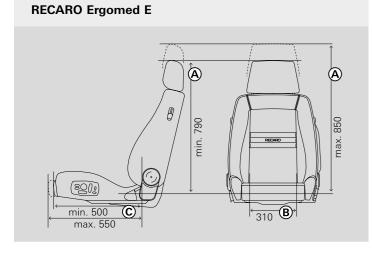

## **RECARO COMFORT DIMENSIONS**

here are some comfort dimensions to help you find the recommend testing our seats thoroughly at a RECARO service seat that's right for you. Comfort dimensions are the size partner before buying. factors that you feel when you're behind the wheel, and that have a direct influence on your comfort and performance. The comfort dimensions are measured on the upholstery and They are vital for comfortable sitting. But everyone is different seams. Small deviations cannot be excluded.

#### Comfort dimensions:

A: Seat height B: Seat width

C: Seat depth

Dimensions in mm, all dimensions ±10 mm

- Seats with adjustable backrest were measured at a backrest angle of 73-74°.
- The seat height indicates the vertical height of the backrest from the top of the headrest to the top of the seat cushion. Seats with adjustable headrest: Minimum dimension with retracted headrest. Maximum dimension with

fully extended headrest.

- The **seat width** indicates the width of the seat cushion without side bolsters. This dimension was measured 12 cm in front of the bottom of the backrest.
- The seat depth indicates the total horizontal length of the seat cushion (from the front of the cushion to the bottom of the backrest). Seats with extendable seat cushion: Minimum dimension with retracted seat cushion. Maximum dimension

with fully extended seat cushion.