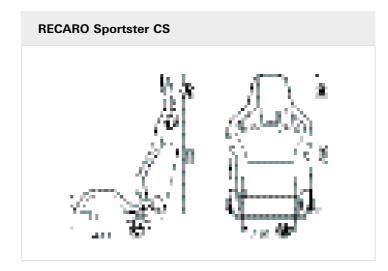

#### **RECARO Cross Sportster CS**

#### Comfort dimensions:

A: Seat height B: Seat width

C: Seat depth

Dimensions in mm, all dimensions ±10 mm

- Seats with adjustable backrest were measured at a backrest angle of 73-74°.
- The seat height indicates the vertical height of the backrest from the top of the headrest to the top of the seat cushion. Seats with adjustable headrest: Minimum dimension with retracted headrest. Maximum dimension with

fully extended headrest.

- The **seat width** indicates the width of the seat cushion without side bolsters. This dimension was measured 12 cm in front of the bottom of the backrest.
- The seat depth indicates the total horizontal length of the seat cushion (from the front of the cushion to the bottom of the backrest). Seats with extendable seat cushion: Minimum dimension with retracted seat cushion. Maximum dimension

with fully extended seat cushion.