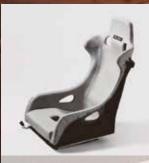

# THE ULTIMATE ROAD PRO.

A thoroughbred racing shell licensed for a sporty ride on the open road. Tried and trusted by the world's most famous secret agent! The RECARO Pole Position (ABE) is the ultimate track-road crossover seat. With a one-piece shell made of carbon aramid (CFRP/AFRP) or glass fiber reinforced plastic (GFRP) and flawless ergonomics, no wonder it has a long-standing track record as one of club motorsport's most popular racing shells. Many exclusive car manufacturers upgrade their top performance models with the Pole Position.

#### Standard features

- + Belt slots for 4-point belt
- + Also suitable for use with
- a 3-point belt
- + Integrated headrest
- + ABE (German general type approval) component certification\*\*
- + Paddable lumbar support

#### + Weight approx. 7.0 kg (without sidemount and baseframe)

**RECARO Pole Position (ABE)** 

+ Standard features