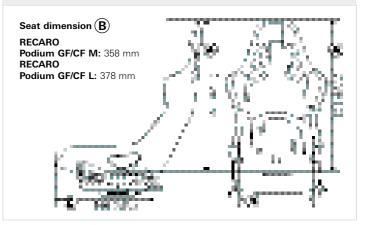

#### **RECARO Podium GF/CF M** for medium build drivers

The RECARO Podium M is suitable for medium build drivers. The approx. 20 mm thick pads are available in all of the listed cover options

#### RECARO Podium GF/CF L for larger build drivers

The RECARO Podium L is suitable for larger build drivers. The approx. 10 mm thick pads are available in all of the listed cover options.

AGR: Approved and recommended by Healthier Backs Association (Aktion Gesunder Rücken e.V.) and the Federal Association of German Back Schools (BdR) e. V. For more information, contact: AGR e. V., Stader Str. 6, 27432 Bremervörde, Germany, Phone +49 4761 926 358 0, www.agr-ev.de/en/back-friendly-products/back-friendly-products/4853-car-racing-shells