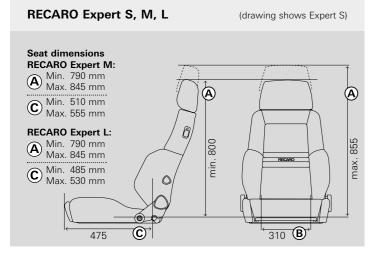

## **RECARO COMFORT DIMENSIONS**

here are some comfort dimensions to help you find the recommend testing our seats thoroughly at a RECARO service seat that's right for you. Comfort dimensions are the size partner before buying. factors that you feel when you're behind the wheel, and that have a direct influence on your comfort and performance. The comfort dimensions are measured on the upholstery and They are vital for comfortable sitting. But everyone is different seams. Small deviations cannot be excluded.

#### **RECARO Specialist S, M, L** (drawing shows Specialist S)

#### Comfort dimensions:

A: Seat height B: Seat width

C: Seat depth

Dimensions in mm, all dimensions ±10 mm

- Seats with adjustable backrest were measured at a backrest angle of 73-74°.
- The seat height indicates the vertical height of the backrest from the top of the headrest to the top of the seat cushion. Seats with adjustable headrest: Minimum dimension with retracted headrest. Maximum dimension with

fully extended headrest.

- The **seat width** indicates the width of the seat cushion without side bolsters. This dimension was measured 12 cm in front of the bottom of the backrest.
- The seat depth indicates the total horizontal length of the seat cushion (from the front of the cushion to the bottom of the backrest). Seats with extendable seat cushion: Minimum dimension with retracted seat cushion. Maximum dimension

with fully extended seat cushion.