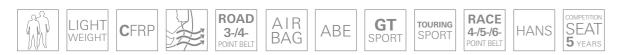

RO Podium CF L: approx. 7.3 kg RECARO Podium CF M: approx. 7.4 kg (incl. pads in velour black)
- + Net seat weight: only approx. 4.9 kg

#### **Options (at additional cost)**

- + Seat cover options with Alcantara®/leather
- + Side airbag<sup>3</sup> (in development)

#### Accessories (at additional cost)

- + ABE sidemount
- + FIA sidemount
- + Sidemount Podium CF, ABE
- + Pad Kit M and L in three cover options

## \* Seat with ABE (German general type approval)/component certification with 3-point belt available for many vehicles.

For further information on specific vehicles, please contact an authorized RECARO partner (ABE/component certification only in conjunction with RECARO baseframe and sidemount).

\*\* FIA homologation 8855-1999 only in conjunction with the specified sidemount







**RECARO Podium CF Seat cover options** 



<sup>1</sup>One of the lightest seats in its class: category retrofit seats with road approval and FIA approval.

<sup>2</sup> Temporary removal of pad and pad pins recommended.

<sup>3</sup> No FIA approval if used with a side airbag.





Accessories





Pad Kit M/L Velour black





Pad Kit M/L Alcantara® black Leather red



CE. ABE



Pad Kit M/L Alcantara® red Leather black

## **RECARO UPHOLSTERY MATERIALS**

## **RECARO SEATING TRAINING**



#### Nardo: In combination with the Artista

upholstery, this ultra-durable material keeps your side bolsters in perfect shape for a very long time.

Nardo gray Nardo black





Artista: A timelessly elegant fabric for a refined interior. Guarantees longevity and durability.

Artista gray Artis