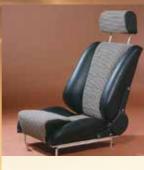

## THE FLEXIBLE EXPERT. RECARO Expert S, M, L

If flexibility is top of your list, look no further! The modular design of the RECARO Expert adapts to different body sizes. It's available with S, M and L seat cushions that vary in the length of the seat surface and the height and contours of the side bolsters. Shorter drivers will find that the short seat cushion and flat side bolsters make getting in and out a breeze (S version), while taller drivers will appreciate the extra upper leg support provided by the long seat cushion and the high, prominent side bolsters (L version). Adjustable backrest side bolsters come as standard, rounding off the perfect body support. Feel your driving performance soar!

#### **Standard features**

- + Paddable lumbar support
- + Preformed side bolsters
- + Backrest adjustment on both sides
- + Adjustable headrest
- + Backrest side bolsters adjustable on both sides
- + Backrest release on both sides