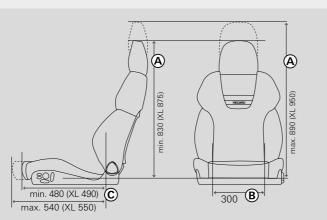

## **RECARO COMFORT DIMENSIONS**

here are some comfort dimensions to help you find the recommend testing our seats thoroughly at a RECARO service seat that's right for you. Comfort dimensions are the size partner before buying. factors that you feel when you're behind the wheel, and that have a direct influence on your comfort and performance. The comfort dimensions are measured on the upholstery and They are vital for comfortable sitting. But everyone is different seams. Small deviations cannot be excluded.

#### Comfort dimensions:

A: Seat height B: Seat width

C: Seat depth

Dimensions in mm, all dimensions ±10 mm

- Seats with adjustable backrest were measured at a backrest angle of 73-74°.
- The seat height indicates the vertical height of the backrest from the top of the headrest to the top of the seat cushion. Seats with adjustable headrest: Minimum dimension with retracted headrest. Maximum dimension with

fully extended headrest.

- The **seat width** indicates the width of the seat cushion without side bolsters. This dimension was measured 12 cm in front of the bottom of the backrest.
- The seat depth indicates the total horizontal length of the seat cushion (from the front of the cushion to the bottom of the backrest). Seats with extendable seat cushion: Minimum dimension with retracted seat cushion. Maximum dimension

with fully extended seat cushion.