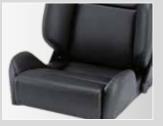

## THE FLEXIBLE EXPERT. RECARO Expert S, M, L

If flexibility is top of your list, look no further! The modular design of the RECARO Expert adapts to different body sizes. It's available with S, M and L seat cushions that vary in the length of the seat surface and the height and contours of the side bolsters. Shorter drivers will find that the short seat cushion and flat side bolsters make getting in and out a breeze (S version), while taller drivers will appreciate the extra upper leg support provided by the long seat cushion and the high, prominent side bolsters (L version). Adjustable backrest side bolsters come as standard, rounding off the perfect body support. Feel your driving performance soar!

#### **RECARO Expert S**

+ Seat cushion for people of small to medium build: short seat cushion with flat side bolsters

#### **RECARO Expert M**

- + Easy Access to make it easy to get in and out + Seat cushion for people of medium to large build: long seat cushion with less pronounced, very flat side bolsters
- + Extendable seat cushion

#### **RECARO Expert L**

- + Seat cushion for people of medium to large build: long seat cushion with pronounced side bolsters
- + Extendable seat cushion