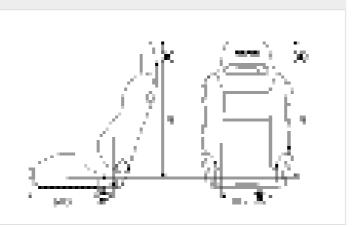

#### Comfort dimensions:

A: Seat height B: Seat width

C: Seat depth

Dimensions in mm, all dimensions ±10 mm

- Seats with adjustable backrest were measured at a backrest angle of 73-74°.
- The seat height indicates the vertical height of the backrest from the top of the headrest to the top of the seat cushion. Seats with adjustable headrest: Minimum dimension with retracted headrest. Maximum dimension with

fully extended headrest.

- The **seat width** indicates the width of the seat cushion without side bolsters. This dimension was measured 12 cm in front of the bottom of the backrest.
- The seat depth indicates the total horizontal length of the seat cushion (from the front of the cushion to the bottom of the backrest). Seats with extendable seat cushion: Minimum dimension with retracted seat cushion. Maximum dimension

with fully extended seat cushion.