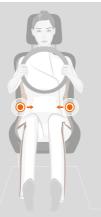

1

depressed.

3

displays.

Push your bottom as near as pos-

sible to the backrest. Adjust the

als so that your knee is slightly

bent when the pedals are fully

distance from the seat to the ped-

Set the seat height as high as pos-

sible for an unobstructed view of all

sides and all the instrument panel

Adjust the extendable seat cushion so that your thighs rest on it to just above the knee. The rule of thumb is two to three fingers' clearance between the seat edge and the hollow of the knee.

46

Rest your shoulders as near as possible to the backrest. Set the backrest tilt so that the steering wheel is easy to reach with slightly bent elbows and your shoulders stay in contact when turning the wheel.

Set the seat cushion tilt so that it is easy to fully depress the pedals. Your thighs should rest gently on the seat cushion without exerting pressure on it. Check the backrest tilt before starting the engine.