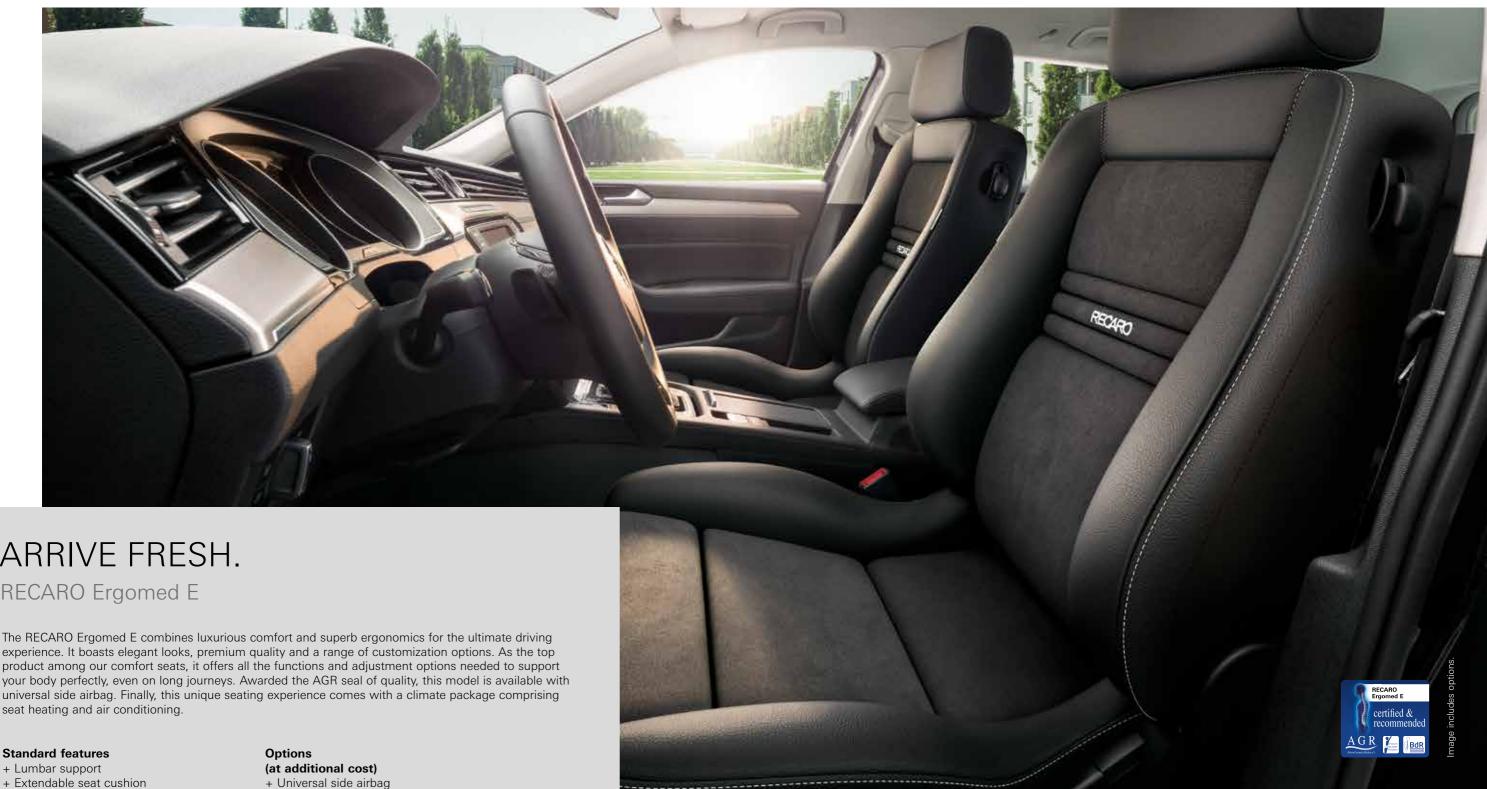

## ARRIVE FRESH. RECARO Ergomed E

The RECARO Ergomed E combines luxurious comfort and superb ergonomics for the ultimate driving experience. It boasts elegant looks, premium quality and a range of customization options. As the top product among our comfort seats, it offers all the functions and adjustment options needed to support your body perfectly, even on long journeys. Awarded the AGR seal of quality, this model is available with universal side airbag. Finally, this unique seating experience comes with a climate package comprising seat heating and air conditioning.

#### **Standard features**

- + Backrest adjustment on both sides
- + Electric height adjustment
- + Tilt adjustment
- + Easy-to-operate switch pack
- + Backrest release on both sides
- + Adjustable headrest
- + Seatback pocket

- + RECARO climate package

Funding may be available.

Nardo black Nardo gray Artista gray Artista black

**RECARO Ergomed E upholstery options** 

AGR: Approved and recommended by Healthier Backs Association (Aktion Gesunder Rücken e.V.) and the Federal Association of German Back Schools (BdR) e. V. For more information, contact: AGR e. V., Stader Str. 6, 27432 Bremervörde, Germany, Phone +49 4761 926 358 0, www.agr-ev.de/en/back-friendly-products/back-friendlyproducts/2903-carseats