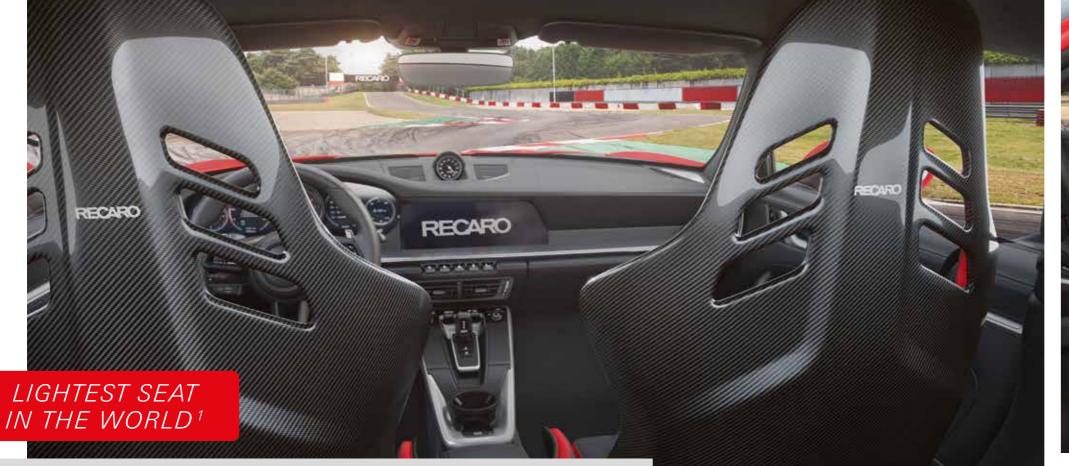

#### **RECARO Podium GF/CF M** for medium build drivers

The RECARO Podium M is suitable for medium build drivers. The approx. 20 mm thick pads are available in all of the listed cover options

#### RECARO Podium GF/CF L for larger build drivers

The RECARO Podium L is suitable for larger build drivers. The approx. 10 mm thick pads are available in all of the listed cover options.

AGR: Approved and recommended by Healthier Backs Association (Aktion Gesunder Rücken e.V.) and the Federal Association of German Back Schools (BdR) e. V. For more information, contact: AGR e. V., Stader Str. 6, 27432 Bremervörde, Germany, Phone +49 4761 926 358 0, www.agr-ev.de/en/back-friendly-products/back-friendly-products/4853-car-racing-shells

the RECARO Podium went through intensive testing on the toughest racetracks in the world during

The suave combination of original Alcantara® fabrics and exclusive leather together with the passive ventilation of the open back shell and airy pad contours make even the longest of routes the most perfect of pleasures. In addition, the RECARO Podium is the first racing shell ever to be awarded the coveted seal of quality from AGR e.V, the German Campaign for Healthier Backs - a reliable decision-making aid when buying back-friendly products. The shell is also super light - but, of course, that goes without saying.

- + Developed for the use of HANS systems<sup>1</sup>
- + One of the lightest seats in the world<sup>2</sup>: RECARO Podium GF L: approx. 10.9 kg
- RECARO Podium GF M: approx. 11.0 kg (including pads in black velour) + Net seat weight: only approx. 8.5 kg

#### + Lightest seat in the world<sup>1</sup>:

- RECARO Podium CF L: approx. 7.3 kg RECARO Podium CF M: approx. 7.4 kg (incl. pads in velour black)
- + Net seat weight: only approx. 4.9 kg