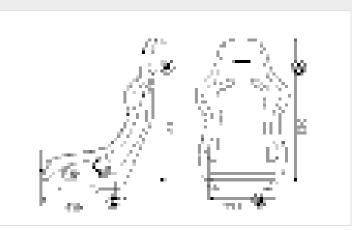

#### **RECARO Podium GF and Podium CF**

#### Comfort dimensions:

A: Seat height B: Seat width

C: Seat depth

Dimensions in mm, all dimensions ±10 mm

- Seats with adjustable backrest were measured at a backrest angle of 73-74°.
- The seat height indicates the vertical height of the backrest from the top of the headrest to the top of the seat cushion. Seats with adjustable headrest: Minimum dimension with retracted headrest. Maximum dimension with

fully extended headrest.

- The **seat width** indicates the width of the seat cushion without side bolsters. This dimension was measured 12 cm in front of the bottom of the backrest.
- The seat depth indicates the total horizontal length of the seat cushion (from the front of the cushion to the bottom of the backrest). Seats with extendable seat cushion: Minimum dimension with retracted seat cushion. Maximum dimension

with fully extended seat cushion.