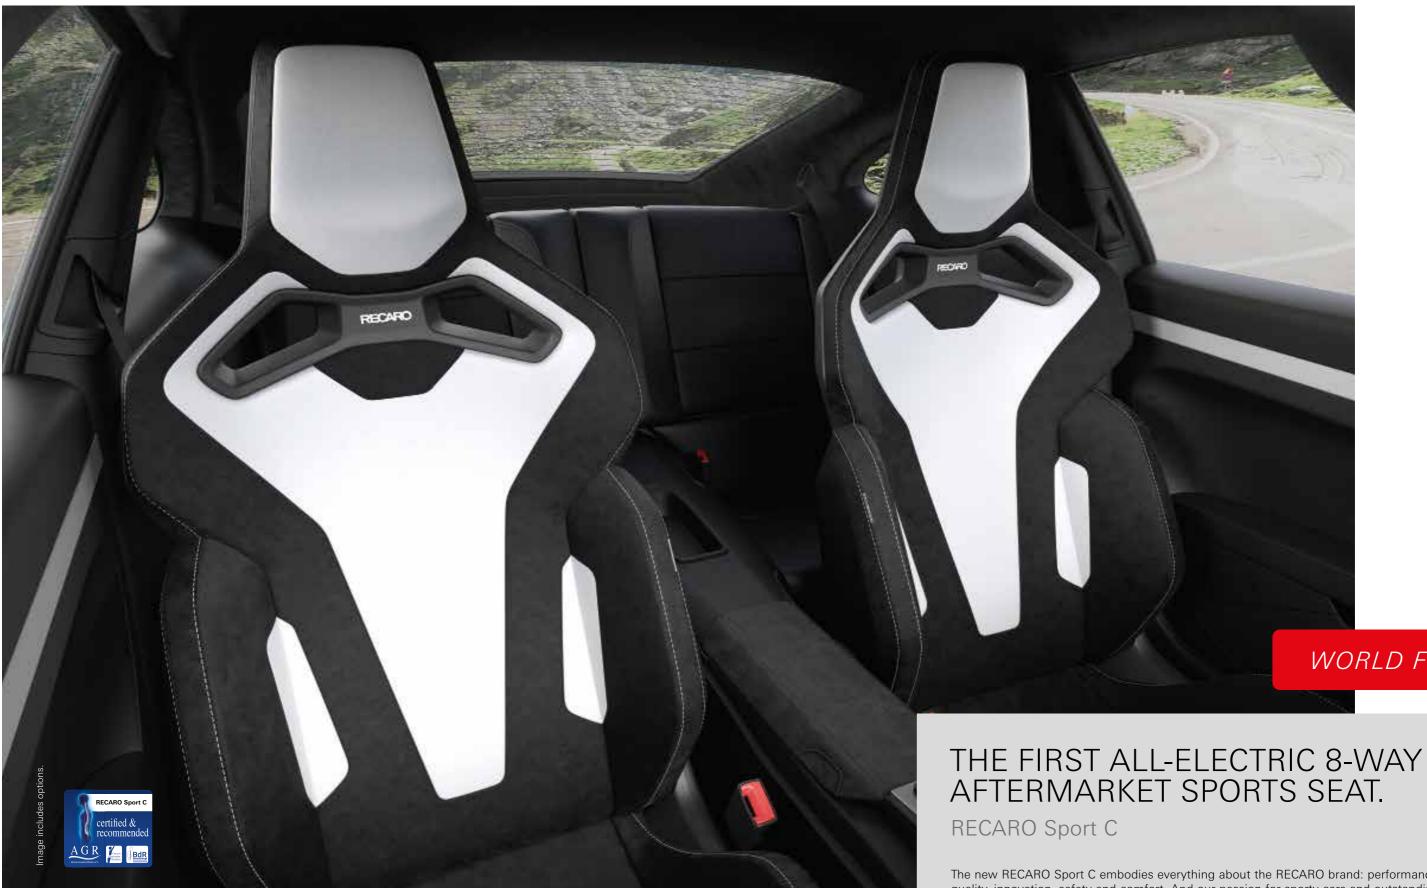

## 2004

RECARO unveils the world's first retrofit universal side airbag seat with ABE for different vehicle models.

2023

The first model in RECARO's new generation of sports seats: the first all-electric 8-way aftermarket sports seat: RECARO Sport C. Awarded the AGR seal of quality. 1963 - 2023: We're celebrating 60 years of the RECARO brand.

## THE SEAL OF APPROVAL FOR YOUR BACK.

Mobility is synonymous with modern society. More and more people are spending more and more of their time in the car. For many drivers, it's their workplace. The seal of quality from AGR e.V, the German Campaign for Healthier Backs, helps drivers choose back-friendly products. The RECARO Ergomed E, RECARO Style Topline XL, Sport C and the RECARO Podium carry the AGR seal.

The new RECARO Sport C embodies everything about the RECARO brand: performance, quality, innovation, safety and comfort. And our passion for sporty cars and outstanding craftsmanship. The result is a unique sports seat designed for a very special driving experience. Its pioneering design, combined with all-electric adjustments and superior body support, will wow car enthusiasts while also delivering premium performance the like of which the aftermarket has never seen. The one and only new RECARO Sport C.

## RECARO Sport C

The first model in RECARO's new generation of sports seats: Where man meets machine, it gives you instant feedback. With a low center of gravity, firm, compact upholstery, and the necessary freedom of movement for the arms, the RECARO Sport C helps you keep control on corners and truly enjoy the experience of driving. And with RECARO's hallmark ultra-slim backrest contour - designed with both aesthetics and comfort in mind – passengers in the back seat will relish all the extra legroom. With a whole range of electric adjustment options, premium car owners can totally indulge in their new seats.

#### Standard features

- + All-electric 8-way adjustment\*: backrest, fore-and-aft adjustment, seat height, seat angle
- + Easy-to-operate switch pack
- + Ultra-slim design
- + Very low hip point\*\*
- + Fully upholstered headrest as standard
- + Sporty side bolsters in backrest and on seat bottom
- + Belt slots for 4-point belt
- + Also suitable for use with a 3-point belt
- + Specially formed shoulder support

- + Extendable seat cushion
- + Lumbar support (4-way)
- + Lightweight: only approx. 24 kg per seat
- + Innovative structure for maximum safety

#### **Options (at additional cost)**

- + 2-level seat heating
- + Backrest release (for 2/3 door cars), (in development)
- + Additional seat cover options
- + Side airbag (in development)