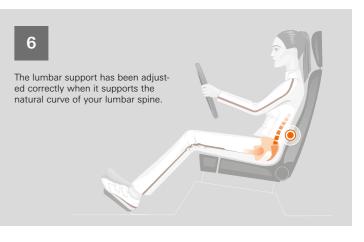

1

depressed.

3

displays.

Push your bottom as near as pos-

sible to the backrest. Adjust the

als so that your knee is slightly

bent when the pedals are fully

distance from the seat to the ped-

Set the seat height as high as pos-

sible for an unobstructed view of all

sides and all the instrument panel

Adjust the extendable seat cushion so that your thighs rest on it to just above the knee. The rule of thumb is two to three fingers' clearance between the seat edge and the hollow of the knee.

46

Rest your shoulders as near as possible to the backrest. Set the backrest tilt so that the steering wheel is easy to reach with slightly bent elbows and your shoulders stay in contact when turning the wheel.

Set the seat cushion tilt so that it is easy to fully depress the pedals. Your thighs should rest gently on the seat cushion without exerting pressure on it. Check the backrest tilt before starting the engine.