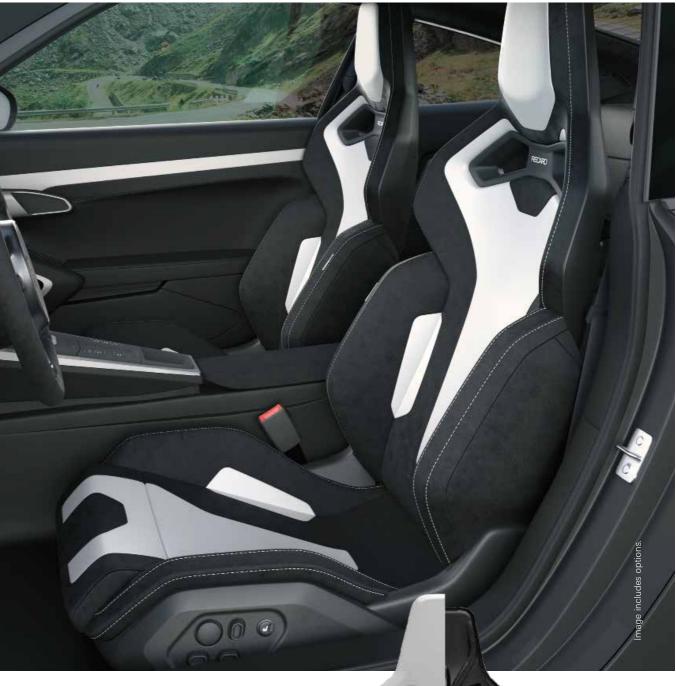

## RECARO Sport C

The first model in RECARO's new generation of sports seats: Where man meets machine, it gives you instant feedback. With a low center of gravity, firm, compact upholstery, and the necessary freedom of movement for the arms, the RECARO Sport C helps you keep control on corners and truly enjoy the experience of driving. And with RECARO's hallmark ultra-slim backrest contour - designed with both aesthetics and comfort in mind – passengers in the back seat will relish all the extra legroom. With a whole range of electric adjustment options, premium car owners can totally indulge in their new seats.

#### Standard features

- + All-electric 8-way adjustment\*: backrest, fore-and-aft adjustment, seat height, seat angle
- + Easy-to-operate switch pack
- + Ultra-slim design
- + Very low hip point\*\*
- + Fully upholstered headrest as standard
- + Sporty side bolsters in backrest and on seat bottom
- + Belt slots for 4-point belt
- + Also suitable for use with a 3-point belt
- + Specially formed shoulder support

- + Extendable seat cushion
- + Lumbar support (4-way)
- + Lightweight: only approx. 24 kg per seat
- + Innovative structure for maximum safety