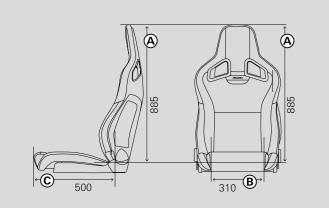

## **RECARO COMFORT DIMENSIONS**

here are some comfort dimensions to help you find the recommend testing our seats thoroughly at a RECARO service seat that's right for you. Comfort dimensions are the size partner before buying. factors that you feel when you're behind the wheel, and that have a direct influence on your comfort and performance. The comfort dimensions are measured on the upholstery and They are vital for comfortable sitting. But everyone is different seams. Small deviations cannot be excluded.

#### **RECARO Cross Sportster CS**

#### Comfort dimensions:

A: Seat height B: Seat width

C: Seat depth

Dimensions in mm, all dimensions ±10 mm

- Seats with adjustable backrest were measured at a backrest angle of 73-74°.
- The seat height indicates the vertical height of the backrest from the top of the headrest to the top of the seat cushion. Seats with adjustable headrest: Minimum dimension with retracted headrest. Maximum dimension with

fully extended headrest.

- The **seat width** indicates the width of the seat cushion without side bolsters. This dimension was measured 12 cm in front of the bottom of the backrest.
- The seat depth indicates the total horizontal length of the seat cushion (from the front of the cushion to the bottom of the backrest). Seats with extendable seat cushion: Minimum dimension with retracted seat cushion. Maximum dimension

with fully extended seat cushion.