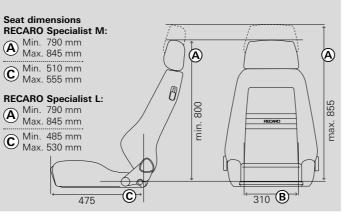

#### **RECARO Specialist S, M, L** (drawing shows Specialist S)

#### Comfort dimensions:

A: Seat height B: Seat width

C: Seat depth

Dimensions in mm, all dimensions ±10 mm

- Seats with adjustable backrest were measured at a backrest angle of 73-74°.
- The seat height indicates the vertical height of the backrest from the top of the headrest to the top of the seat cushion. Seats with adjustable headrest: Minimum dimension with retracted headrest. Maximum dimension with

fully extended headrest.

- The **seat width** indicates the width of the seat cushion without side bolsters. This dimension was measured 12 cm in front of the bottom of the backrest.
- The seat depth indicates the total horizontal length of the seat cushion (from the front of the cushion to the bottom of the backrest). Seats with extendable seat cushion: Minimum dimension with retracted seat cushion. Maximum dimension

with fully extended seat cushion.