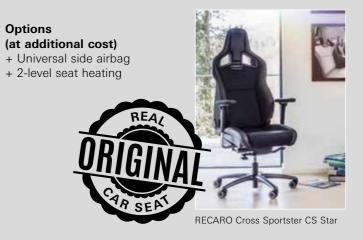

#### Options

- (at additional cost)
- + Universal side airbag
- + 2-level seat heating

RECARO Cross Sportster CS

RECARO

Speed

RECARO Sportster CS

|   |   |   | •                                                                |
|---|---|---|------------------------------------------------------------------|
|   |   |   |                                                                  |
|   |   |   |                                                                  |
|   |   |   |                                                                  |
|   |   |   |                                                                  |
|   |   |   |                                                                  |
|   |   |   |                                                                  |
| ٠ | • | ٠ |                                                                  |
|   |   |   |                                                                  |
|   |   |   |                                                                  |
|   |   |   |                                                                  |
|   |   |   |                                                                  |
|   |   |   |                                                                  |
|   |   |   |                                                                  |
| 0 |   | 0 |                                                                  |
|   |   |   |                                                                  |
| • |   |   |                                                                  |
|   |   |   |                                                                  |
|   |   |   |                                                                  |
|   |   |   |                                                                  |
| • | • | • |                                                                  |
| • | • | • | •                                                                |
| 0 |   | 0 |                                                                  |
| • | • | • | •                                                                |
| • | • | • | •                                                                |
|   |   |   |                                                                  |
|   |   |   |                                                                  |
|   |   |   |                                                                  |
|   |   |   |                                                                  |
| • | • | • | •                                                                |
|   |   |   | 0                                                                |
|   |   |   | 0                                                                |
|   |   |   |                                                                  |
|   |   |   | •                                                                |
| • |   | • | •                                                                |
|   |   |   | Pole Position                                                    |
|   |   |   | Pole Position<br>approx. 7.0<br>Pole Position Car<br>approx. 4.9 |
|   |   |   | approx. 4.                                                       |
| • | • | • | •                                                                |
| ٠ | • | • | •                                                                |
| • | • | • | •                                                                |
|   | • | • | •                                                                |
| • |   | • | •                                                                |
|   | • |   |                                                                  |
| • | • | • | •                                                                |