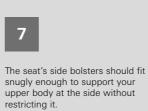

1

depressed.

3

displays.

Push your bottom as near as pos-

sible to the backrest. Adjust the

als so that your knee is slightly

bent when the pedals are fully

distance from the seat to the ped-

Set the seat height as high as pos-

sible for an unobstructed view of all

sides and all the instrument panel

Adjust the extendable seat cushion so that your thighs rest on it to just above the knee. The rule of thumb is two to three fingers' clearance between the seat edge and the hollow of the knee.

46

Rest your shoulders as near as possible to the backrest. Set the backrest tilt so that the steering wheel is easy to reach with slightly bent elbows and your shoulders stay in contact when turning the wheel.

Set the seat cushion tilt so that it is easy to fully depress the pedals. Your thighs should rest gently on the seat cushion without exerting pressure on it. Check the backrest tilt before starting the engine.