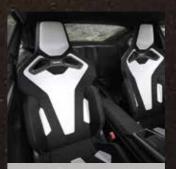

# ELITE PERFORMANCE.

**RECARO Sportster CS** 

A highlight of the RECARO sports seat range. The RECARO Sportster CS is the perfect combination of comfortable sports seat and pure racing shell. The innovative lightweight shell boasts an exclusive slim design, plus outstanding lateral and shoulder support. The world's best drive performance, available with optional universal side airbag. Many car manufacturers offer the Sportster CS as standard equipment in their high-performance models, such as the Ford Focus RS.

#### **Standard features**

- + Sporty seat performance
- + Racing shell look
- + Special lateral support
- + Specially formed shoulder support
- + Belt slots for 4-point belt
- + Also suitable for use with a 3-point belt
- + Backrest adjustment
- + Integrated headrest
- + Backrest release
- + Integrated sidemount