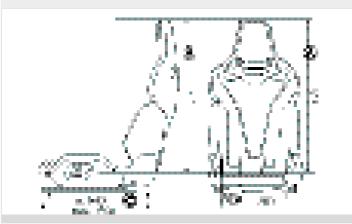

#### Comfort dimensions:

A: Seat height B: Seat width

C: Seat depth

Dimensions in mm, all dimensions ±10 mm

- Seats with adjustable backrest were measured at a backrest angle of 73-74°.
- The seat height indicates the vertical height of the backrest from the top of the headrest to the top of the seat cushion. Seats with adjustable headrest: Minimum dimension with retracted headrest. Maximum dimension with

fully extended headrest.

- The **seat width** indicates the width of the seat cushion without side bolsters. This dimension was measured 12 cm in front of the bottom of the backrest.
- The seat depth indicates the total horizontal length of the seat cushion (from the front of the cushion to the bottom of the backrest). Seats with extendable seat cushion: Minimum dimension with retracted seat cushion. Maximum dimension

with fully extended seat cushion.