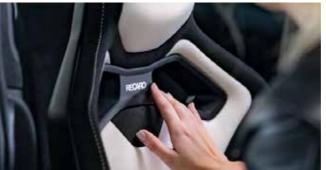

#### Standard features

- + All-electric 8-way adjustment\*: backrest, fore-and-aft adjustment, seat height, seat angle
- + Easy-to-operate switch pack
- + Ultra-slim design
- + Very low hip point\*\*
- + Fully upholstered headrest as standard
- + Sporty side bolsters in backrest and on seat bottom
- + Belt slots for 4-point belt
- + Also suitable for use with a 3-point belt
- + Specially formed shoulder support