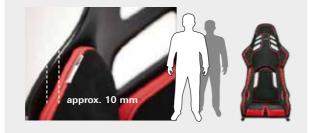

#### RECARO Podium GF/CF L for larger build drivers

The RECARO Podium L is suitable for larger build drivers. The approx. 10 mm thick pads are available in all of the listed cover options.

AGR: Approved and recommended by Healthier Backs Association (Aktion Gesunder Rücken e.V.) and the Federal Association of German Back Schools (BdR) e. V. For more information, contact: AGR e. V., Stader Str. 6, 27432 Bremervörde, Germany, Phone +49 4761 926 358 0, www.agr-ev.de/en/back-friendly-products/back-friendly-products/4853-car-racing-shells