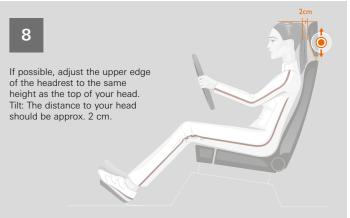

1

depressed.

3

displays.

Push your bottom as near as pos-

sible to the backrest. Adjust the

als so that your knee is slightly

bent when the pedals are fully

distance from the seat to the ped-

Set the seat height as high as pos-

sible for an unobstructed view of all

sides and all the instrument panel

Adjust the extendable seat cushion so that your thighs rest on it to just above the knee. The rule of thumb is two to three fingers' clearance between the seat edge and the hollow of the knee.

46

Rest your shoulders as near as possible to the backrest. Set the backrest tilt so that the steering wheel is easy to reach with slightly bent elbows and your shoulders stay in contact when turning the wheel.

Set the seat cushion tilt so that it is easy to fully depress the pedals. Your thighs should rest gently on the seat cushion without exerting pressure on it. Check the backrest tilt before starting the engine.