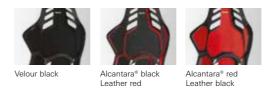

## **ALCANTARA**

**RECARO Podium GF Seat cover options** 

<sup>1</sup> Temporary removal of pad and pad pins recommended. <sup>2</sup> One of the lightest seats in its class: category retrofit seats with road approval and FIA approval.

<sup>3</sup> No FIA approval if used with a side airbag.

Accessories

mount Podiur GE ABE FIA

Pad Kit M/L Velour black

Alcantara® black Leather red

ad Kit M/I Alcantara® red Leather black