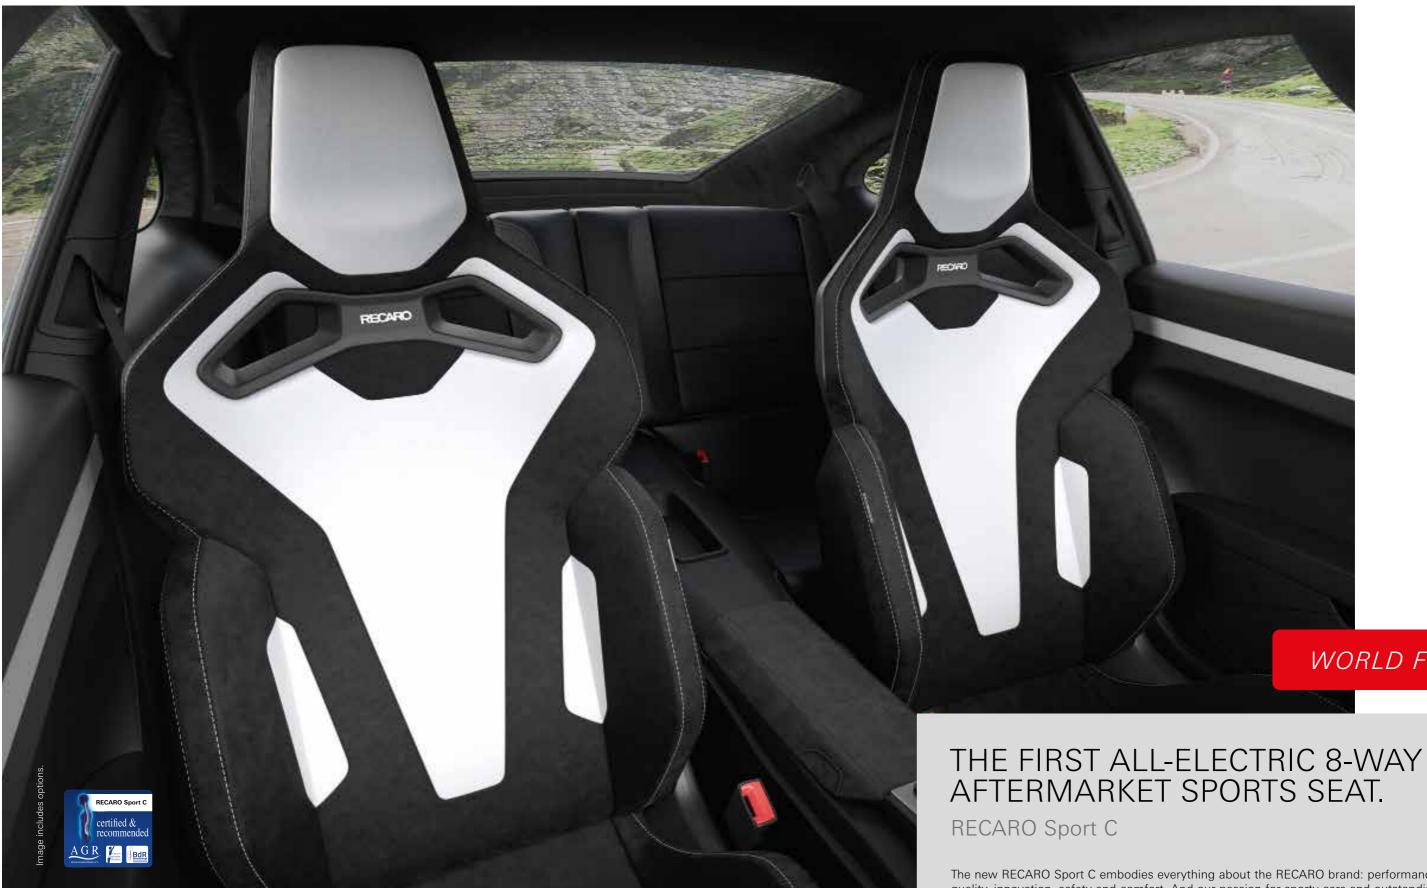

The new RECARO Sport C embodies everything about the RECARO brand: performance, quality, innovation, safety and comfort. And our passion for sporty cars and outstanding craftsmanship. The result is a unique sports seat designed for a very special driving experience. Its pioneering design, combined with all-electric adjustments and superior body support, will wow car enthusiasts while also delivering premium performance the like of which the aftermarket has never seen. The one and only new RECARO Sport C.

## WORLD FIRST

## RECARO Sport C

The first model in RECARO's new generation of sports seats: Where man meets machine, it gives you instant feedback. With a low center of gravity, firm, compact upholstery, and the necessary freedom of movement for the arms, the RECARO Sport C helps you keep control on corners and truly enjoy the experience of driving. And with RECARO's hallmark ultra-slim backrest contour - designed with both aesthetics and comfort in mind – passengers in the back seat will relish all the extra legroom. With a whole range of electric adjustment options, premium car owners can totally indulge in their new seats.

#### Standard features

- + All-electric 8-way adjustment\*: backrest, fore-and-aft adjustment, seat height, seat angle
- + Easy-to-operate switch pack
- + Ultra-slim design
- + Very low hip point\*\*
- + Fully upholstered headrest as standard
- + Sporty side bolsters in backrest and on seat bottom
- + Belt slots for 4-point belt
- + Also suitable for use with a 3-point belt
- + Specially formed shoulder support

- + Extendable seat cushion
- + Lumbar support (4-way)
- + Lightweight: only approx. 24 kg per seat
- + Innovative structure for maximum safety