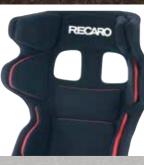

## 1995

The world's first racing shell with head protection. RECARO's new Pro Racer racing shell revolutionizes safety standards in professional motorsport.

## 1974

For the world elite in touring car motorsport, RECARO launches its first racing seat with a super sturdy double shell made of the fiber-reinforced composite Kevlar for top-level safety and low weight (6.5 kg).