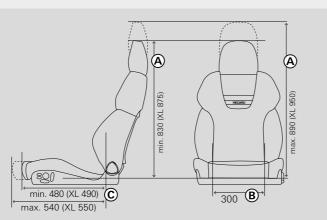

## **RECARO COMFORT DIMENSIONS**

here are some comfort dimensions to help you find the recommend testing our seats thoroughly at a RECARO service seat that's right for you. Comfort dimensions are the size partner before buying. factors that you feel when you're behind the wheel, and that have a direct influence on your comfort and performance. The comfort dimensions are measured on the upholstery and They are vital for comfortable sitting. But everyone is different seams. Small deviations cannot be excluded.

#### Comfort dimensions:

A: Seat height B: Seat width

C: Seat depth

Dimensions in mm, all dimensions ±10 mm

- Seats with adjustable backrest were measured at a backrest angle of 73-74°.
- The seat height indicates the vertical height of the backrest from the top of the headrest to the top of the seat cushion. Seats with adjustable headrest: Minimum dimension with retracted headrest. Maximum dimension with

fully extended headrest.

- The **seat width** indicates the width of the seat cushion without side bolsters. This dimension was measured 12 cm in front of the bottom of the backrest.
- The seat depth indicates the total horizontal length of the seat cushion (from the front of the cushion to the bottom of the backrest). Seats with extendable seat cushion: Minimum dimension with retracted seat cushion. Maximum dimension

with fully extended seat cushion.

#### RECARO Pole Position (ABE) and Pole Position (ABE) Carbon