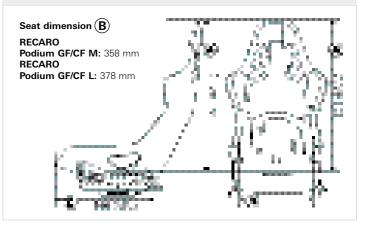

#### **RECARO Podium GF/CF M** for medium build drivers

The RECARO Podium M is suitable for medium build drivers. The approx. 20 mm thick pads are available in all of the listed cover options

#### RECARO Podium GF/CF L for larger build drivers

The RECARO Podium L is suitable for larger build drivers. The approx. 10 mm thick pads are available in all of the listed cover options.

AGR: Approved and recommended by Healthier Backs Association (Aktion Gesunder Rücken e.V.) and the Federal Association of German Back Schools (BdR) e. V. For more information, contact: AGR e. V., Stader Str. 6, 27432 Bremervörde, Germany, Phone +49 4761 926 358 0, www.agr-ev.de/en/back-friendly-products/back-friendly-products/4853-car-racing-shells

#### **RECARO Podium GF and Podium CF**