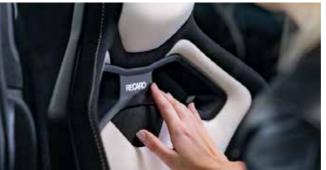

#### Standard features

- + All-electric 8-way adjustment\*: backrest, fore-and-aft adjustment, seat height, seat angle
- + Easy-to-operate switch pack
- + Ultra-slim design
- + Very low hip point\*\*
- + Fully upholstered headrest as standard
- + Sporty side bolsters in backrest and on seat bottom
- + Belt slots for 4-point belt
- + Also suitable for use with a 3-point belt
- + Specially formed shoulder support

#### **Options (at additional cost)**

- + 2-level seat heating
- + Backrest release (for 2/3 door cars), (in development)
- + Additional seat cover options
- + Side airbag (in development)