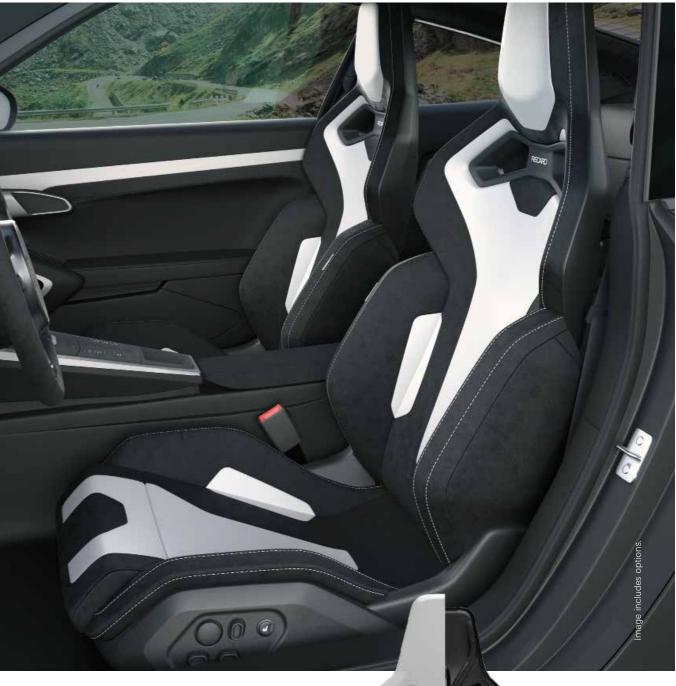

The new RECARO Sport C embodies everything about the RECARO brand: performance, quality, innovation, safety and comfort. And our passion for sporty cars and outstanding craftsmanship. The result is a unique sports seat designed for a very special driving experience. Its pioneering design, combined with all-electric adjustments and superior body support, will wow car enthusiasts while also delivering premium performance the like of which the aftermarket has never seen. The one and only new RECARO Sport C.

## RECARO Sport C

The first model in RECARO's new generation of sports seats: Where man meets machine, it gives you instant feedback. With a low center of gravity, firm, compact upholstery, and the necessary freedom of movement for the arms, the RECARO Sport C helps you keep control on corners and truly enjoy the experience of driving. And with RECARO's hallmark ultra-slim backrest contour - designed with both aesthetics and comfort in mind – passengers in the back seat will relish all the extra legroom. With a whole range of electric adjustment options, premium car owners can totally indulge in their new seats.

#### Standard features

- + All-electric 8-way adjustment\*: backrest, fore-and-aft adjustment, seat height, seat angle
- + Easy-to-operate switch pack
- + Ultra-slim design
- + Very low hip point\*\*
- + Fully upholstered headrest as standard
- + Sporty side bolsters in backrest and on seat bottom
- + Belt slots for 4-point belt
- + Also suitable for use with a 3-point belt
- + Specially formed shoulder support