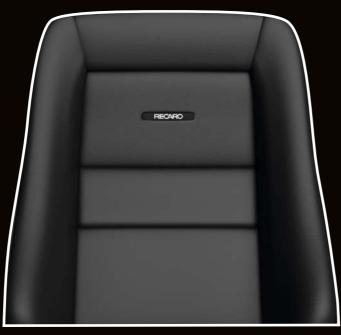

#### **RECARO Classic LX.**

Features:

- Paddable lumbar support.
- Backrest can be folded far forwards for easy access to the back seats.
- Individual seat depth adjustment (480 to 530 mm).
- Side bolsters in the backrest.

- Seat rib upholstery for optimal body fit.
- Fully upholstered headrests as standard.
- Backrest adjustment and front folding mechanism on both sides of the seat.

If you enjoy the thrill of ripping round sharp corners more than most, you need exceptional lateral support. In which case, the RECARO Classic LS is made for you. Its impressive sporty side bolsters in the backrest give you the safe support you need for driving round corners at speed. The paddable lumbar support and adjustable seat depth help to relieve strain on the driver's muscles, enhancing its sporty feel.