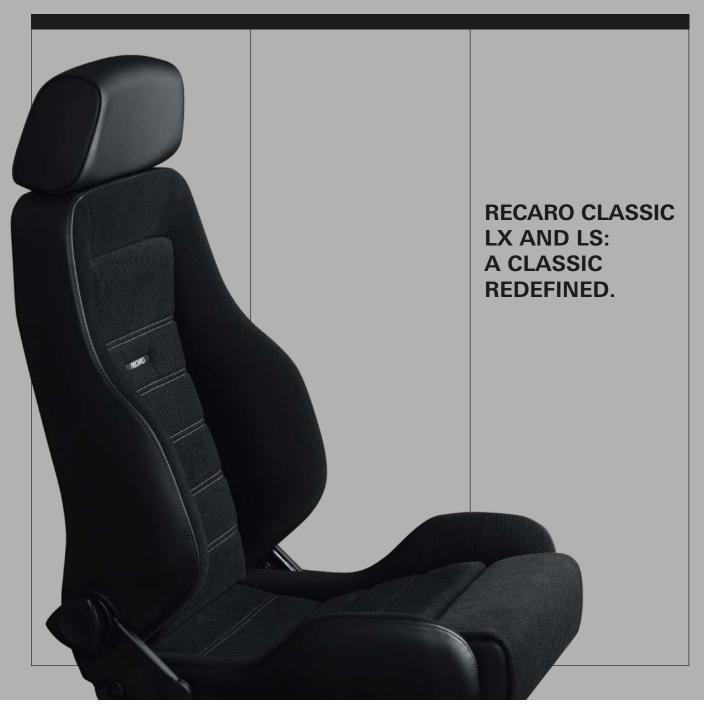

# RECARO CLASSIC LX: INSTANT COMFORT FOR INSTANT BENEFITS.

If you're looking for sensible seating that doesn't cut back on individual comfort or sophisticated design, then look no further than the RECARO Classic LX. The moment you sit down, you'll know that it ticks all the boxes.

The seating comfort of the RECARO Classic LX is enhanced by an extendable front seat cushion that helps to relieve strain on the thighs. The combination of structured and breathable cushion material provides optimal climate control, even in extreme temperatures.

#### **RECARO Classic LX.**

Features:

- Paddable lumbar support.
- Backrest can be folded far forwards for easy access to the back seats.
- Individual seat depth adjustment (480 to 530 mm).
- Side bolsters in the backrest.

- Seat rib upholstery for optimal body fit.
- Fully upholstered headrests as standard.
- Backrest adjustment and front folding mechanism on both sides of the seat.

If you enjoy the thrill of ripping round sharp corners more than most, you need exceptional lateral support. In which case, the RECARO Classic LS is made for you. Its impressive sporty side bolsters in the backrest give you the safe support you need for driving round corners at speed. The paddable lumbar support and adjustable seat depth help to relieve strain on the driver's muscles, enhancing its sporty feel.