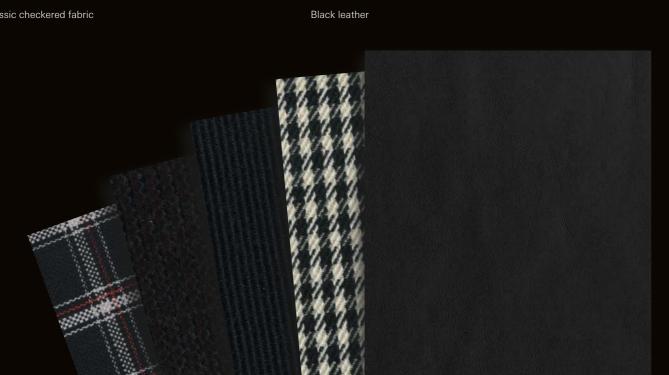

We can offer you many different options to change the look of your RECARO seat so that it perfectly complements your classic car. Our range of cover materials includes a variety of authentic, premium quality polyester-free fabrics,

as well as leather. Our exclusive seat leather is produced in Italy using sustainable, carbon-neutral methods.

#### Original cover fabrics.

Do you want your RECARO seats to have the car manufacturer's original cover fabric? Your wish is our command! Our cover fabric range includes classic options such as checkered fabric as well as other traditional brand cover fabrics. If you have any questions about our original fabric covers, please don't hesitate to contact our customer services or your local RECARO partner.