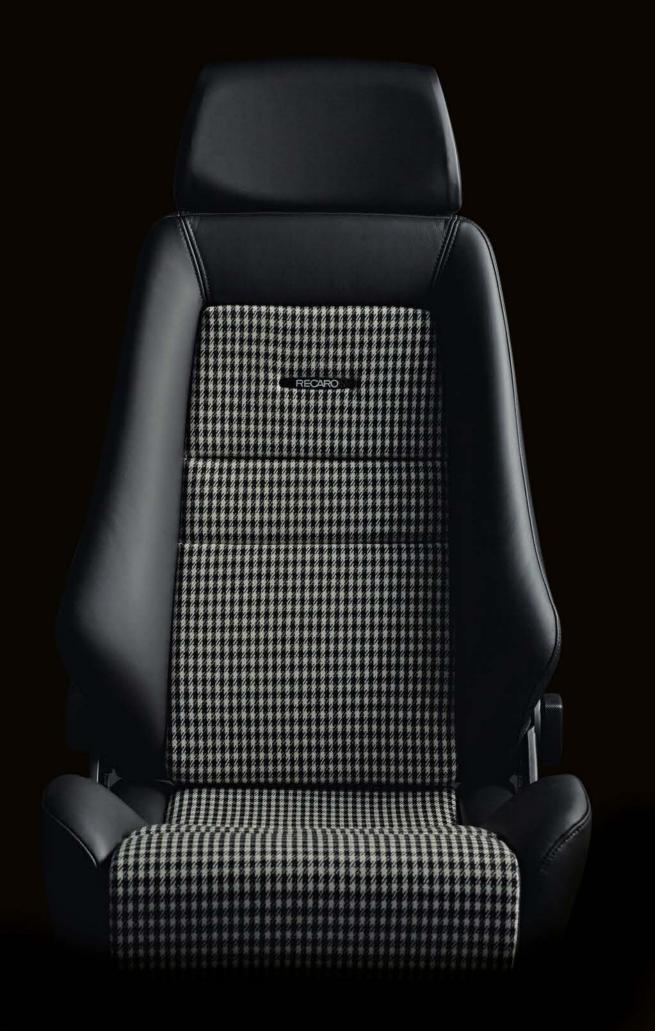

Walter also used authentic RECARO seats when rebuilding his beloved 911 S – in none other than the legendary shepherd's plaid/leather mix. Our new Classic seats are also available in this design.

4

Backrest adjustment and front folding mechanism on both sides of the seat.

Black leather/Pepita fabric

Black leather/classic checkered fabric

#### Original cover fabrics.

Do you want your RECARO seats to have the car manufacturer's original cover fabric? Your wish is our command! Our cover fabric range includes classic options such as checkered fabric as well as other traditional brand cover fabrics. If you have any questions about our original fabric covers, please don't hesitate to contact our customer services or your local RECARO partner.