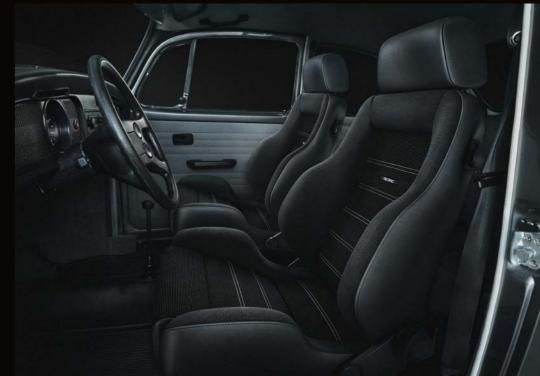

Backrest adjustment and front folding mechanism on both sides of the seat.

Black leather/Pepita fabric

Black leather/classic checkered fabric

We can offer you many different options to change the look of your RECARO seat so that it perfectly complements your classic car. Our range of cover materials includes a variety of authentic, premium quality polyester-free fabrics,

#### Original cover fabrics.

Do you want your RECARO seats to have the car manufacturer's original cover fabric? Your wish is our command! Our cover fabric range includes classic options such as checkered fabric as well as other traditional brand cover fabrics. If you have any questions about our original fabric covers, please don't hesitate to contact our customer services or your local RECARO partner.