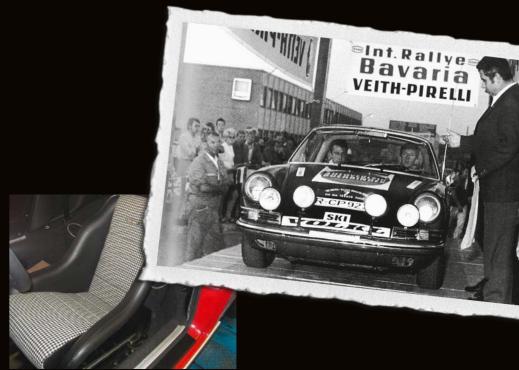

# RECARO CLASSIC SEATS. APPROVED BY WALTER RÖHRL.

Walter Röhrl has always been a racing giant. Quite literally! At 6' 4" he certainly lives up to his nickname, "The Tall One". In order to achieve the perfect sitting position, he installed RECARO sports seats in his very first racing cars – a BMW 2002 ti and a Porsche 911 S. Because back then the sporty performance, quality and safety of our seats was as unique as it is today. When it came to choosing his seat, he had just one condition: "It has to be a RECARO!". That meant in his private and classic cars, too. This was a fortunate decision, for at the 1985 San Remo Rally Walter managed to survive the most serious accident of his career relatively unscathed. RECARO is the obvious choice for those who want the certainty of a seat's protection when driving at the

Walter also used authentic RECARO seats when rebuilding his beloved 911 S – in none other than the legendary shepherd's plaid/leather mix. Our new Classic seats are also available in this design.

4