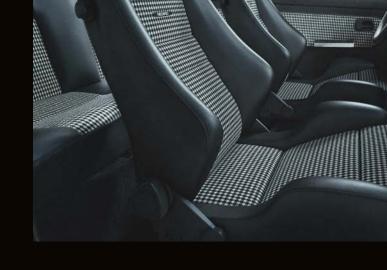

Walter also used authentic RECARO seats when rebuilding his beloved 911 S – in none other than the legendary shepherd's plaid/leather mix. Our new Classic seats are also available in this design.

4

Backrest adjustment and front folding mechanism on both sides of the seat.

Black leather/Pepita fabric

Black leather/classic checkered fabric