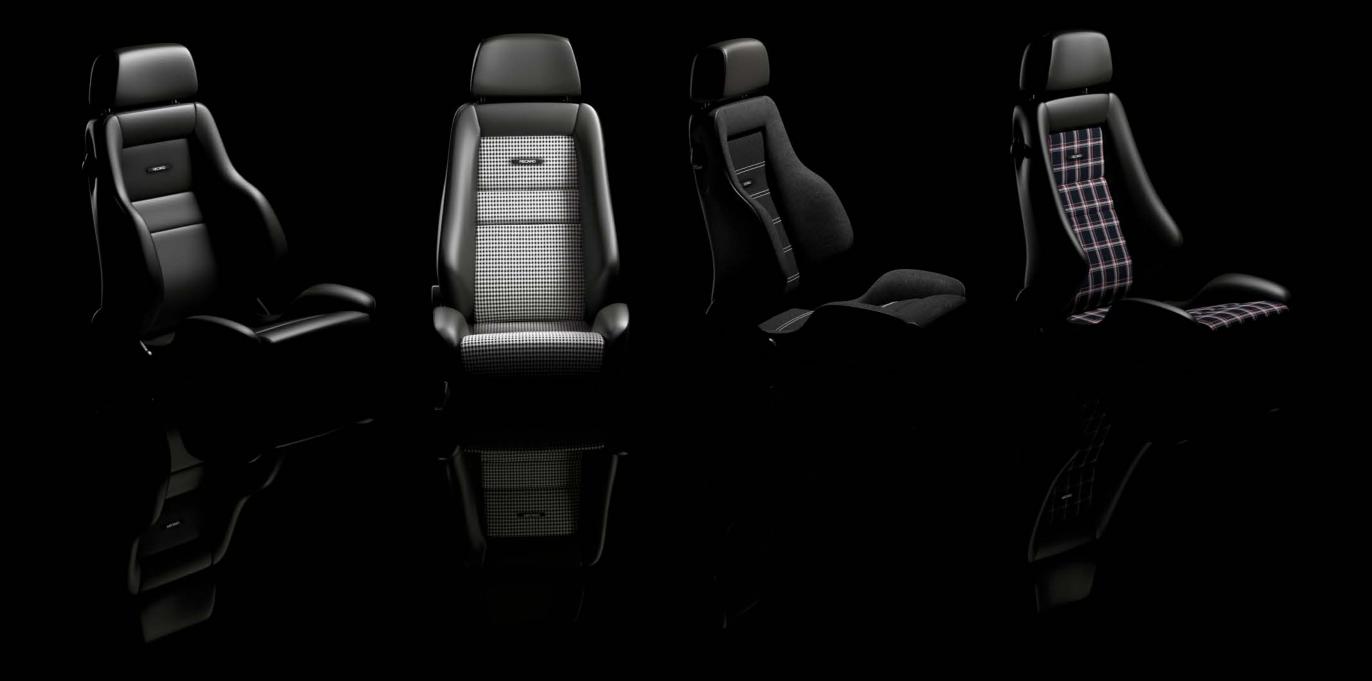

#### **RECARO Classic LX.**

Features:

- Paddable lumbar support.
- Backrest can be folded far forwards for easy access to the back seats.
- Individual seat depth adjustment (480 to 530 mm).
- Side bolsters in the backrest.

- Seat rib upholstery for optimal body fit.
- Fully upholstered headrests as standard.
- Backrest adjustment and front folding mechanism on both sides of the seat.

If you enjoy the thrill of ripping round sharp corners more than most, you need exceptional lateral support. In which case, the RECARO Classic LS is made for you. Its impressive sporty side bolsters in the backrest give you the safe support you need for driving round corners at speed. The paddable lumbar support and adjustable seat depth help to relieve strain on the driver's muscles, enhancing its sporty feel.

#### Features:

- Sporty side bolsters in the backrest.
- Paddable lumbar support.Backrest can be folded far forwards for easy access to the back seats.
- Individual seat depth adjustment (480 to 530 mm).
- Seat rib upholstery for optimal body fit.
- Fully upholstered headrests as standard.

Backrest adjustment and front folding mechanism on both sides of the seat.

Black leather/Pepita fabric

Black leather/classic checkered fabric