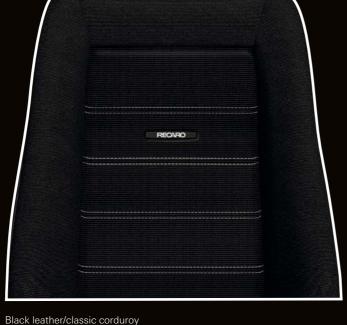

Backrest adjustment and front folding mechanism on both sides of the seat.

Black leather/Pepita fabric

Black leather/classic checkered fabric