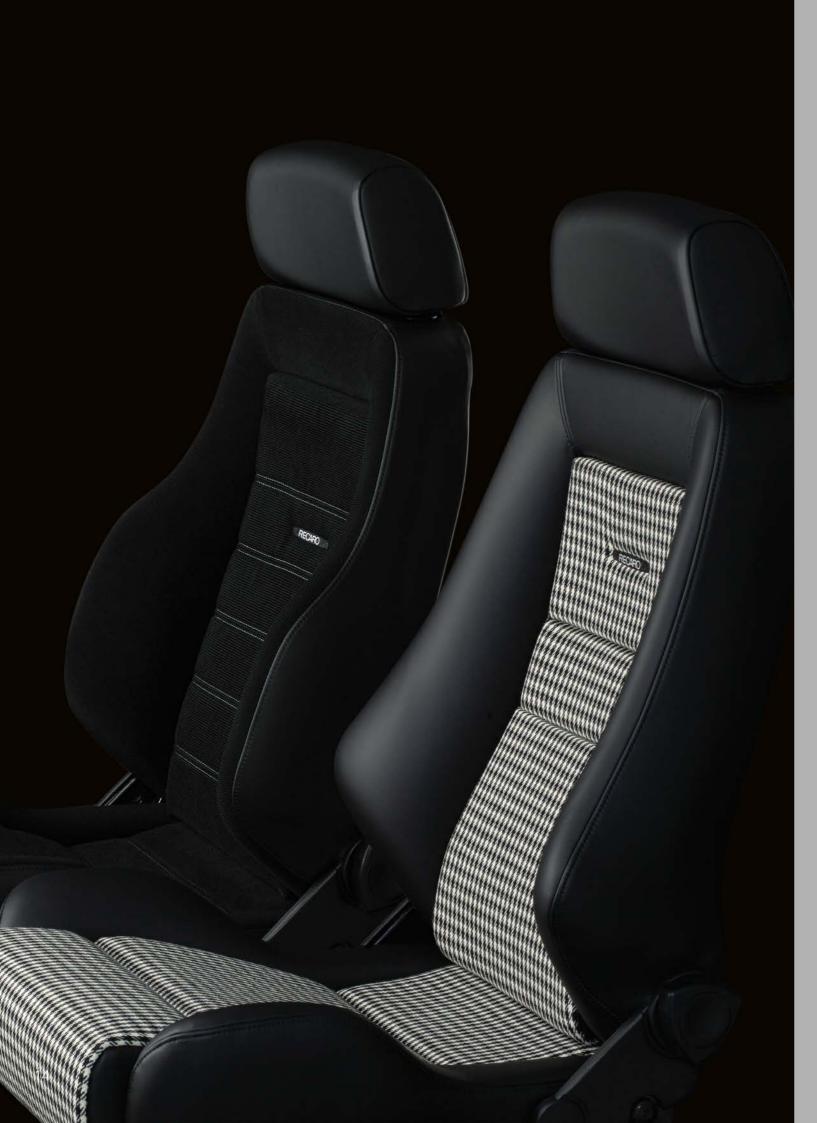

#### **RECARO Classic LX.**

Features:

- Paddable lumbar support.
- Backrest can be folded far forwards for easy access to the back seats.
- Individual seat depth adjustment (480 to 530 mm).
- Side bolsters in the backrest.

- Seat rib upholstery for optimal body fit.
- Fully upholstered headrests as standard.
- Backrest adjustment and front folding mechanism on both sides of the seat.

If you enjoy the thrill of ripping round sharp corners more than most, you need exceptional lateral support. In which case, the RECARO Classic LS is made for you. Its impressive sporty side bolsters in the backrest give you the safe support you need for driving round corners at speed. The paddable lumbar support and adjustable seat depth help to relieve strain on the driver's muscles, enhancing its sporty feel.

#### **RECARO Classic LS.**

#### Features:

- Sporty side bolsters in the backrest.
- Paddable lumbar support.Backrest can be folded far forwards for easy access to the back seats.
- Individual seat depth adjustment (480 to 530 mm).
- Seat rib upholstery for optimal body fit.
- Fully upholstered headrests as standard.

Backrest adjustment and front folding mechanism on both sides of the seat.

Black leather/Pepita fabric

Black leather/classic checkered fabric