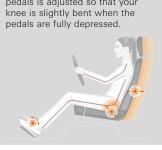

# **RECARO SEATING TRAINING**

possible to the backrest. The distance from the seat to the pedals is adjusted so that your knee is slightly bent when the pedals are fully depressed.

1. Push your bottom as near as