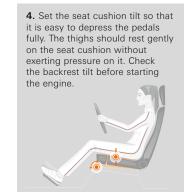

# **RECARO SEATING TRAINING**

possible to the backrest. The distance from the seat to the pedals is adjusted so that your knee is slightly bent when the pedals are fully depressed.

1. Push your bottom as near as