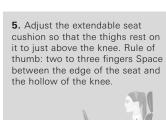

# **RECARO SEATING TRAINING**

possible to the backrest. The distance from the seat to the pedals is adjusted so that your knee is slightly bent when the pedals are fully depressed.

1. Push your bottom as near as