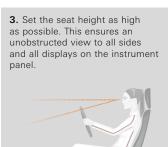

# **RECARO SEATING TRAINING**

possible to the backrest. The distance from the seat to the pedals is adjusted so that your knee is slightly bent when the pedals are fully depressed.

1. Push your bottom as near as