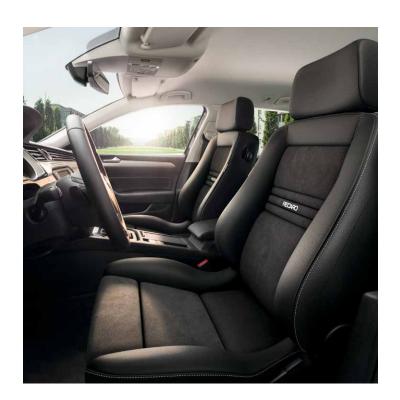

# RECARO Ergomed E (with or without airbag)

High-end seat with universal side airbag

# **Product benefits:**

- Particularly suitable for frequent drivers with back problems
- Height and tilt adjustment for optimum distribution of pressure on backside and thighs
- Dual-chamber lumbar support allows the seat ergonomics to be smoothly adjusted without pressure points

HEAT-ING AC AIR BAG

- Extendable seat cushion
- Option: RECARO climate package heating and air conditioning create the ideal seat temperature
- Option: Integrated universal side airbag (transfer to another vehicle possible)