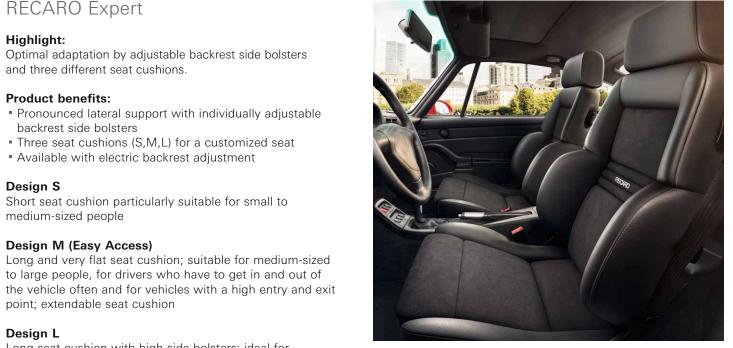

Long seat cushion with high side bolsters; ideal for medium-sized to large people who value good, sporty side support when driving; extendable seat cushion

**RECARO** Expert

Product benefits:

backrest side bolsters

medium-sized people

Design M (Easy Access)

point; extendable seat cushion

and three different seat cushions.

Optimal adaptation by adjustable backrest side bolsters

Pronounced lateral support with individually adjustable

• Three seat cushions (S,M,L) for a customized seat

Short seat cushion particularly suitable for small to

Long and very flat seat cushion; suitable for medium-sized to large people, for drivers who have to get in and out of

Available with electric backrest adjustment

Highlight:

Design S

Design L

Design M