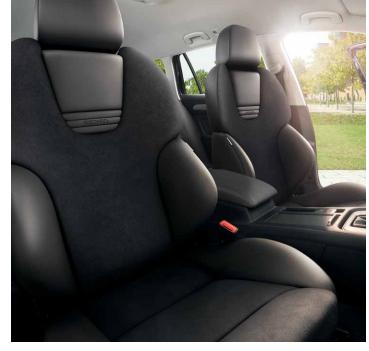

# RECARO Style Topline XL

Extremely ergonomic seat with a sporty design

### Product benefits:

- Particularly suitable for tall people
- Adjustable side bolsters for adapting the seat to your body measurements
- Extendable seat cushion and combined height and tilt adjustment available for optimum distribution of pressure on backside and thighs
- Lumbar support