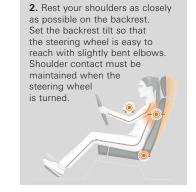

# **RECARO SEATING TRAINING**

possible to the backrest. The distance from the seat to the pedals is adjusted so that your knee is slightly bent when the pedals are fully depressed.

1. Push your bottom as near as