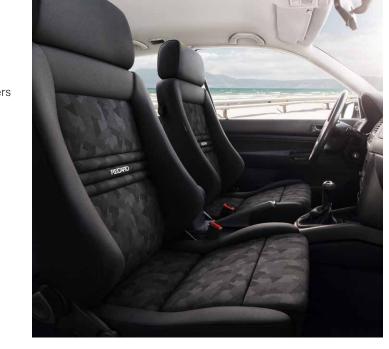

# RECARO Style Topline XL

Extremely ergonomic seat with a sporty design

### Product benefits:

- Particularly suitable for tall people
- Adjustable side bolsters for adapting the seat to your body measurements
- Extendable seat cushion and combined height and tilt adjustment available for optimum distribution of pressure on backside and thighs
- Lumbar support