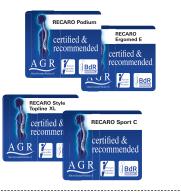

# IF YOUR BACK COULD CHOOSE IT WOULD CHOOSE RECARO.

Mobility is synonymous with modern society. More and more people are spending more and more of their time in the car. For many drivers, it's their workplace. The seal of quality from AGR e.V, the German Campaign for Healthier Backs, helps drivers choose back-friendly products. The RECARO Ergomed E, RECARO Style Topline XL, RECARO Sport C and the RECARO Podium carry the AGR seal. For more information, please visit:

www.agr-ev.de/en/back-friendly-products/back-friendly-products/2903-carseats www.agr-ev.de/en/back-friendly-products/back-friendly-products/4853-car-racing-shells