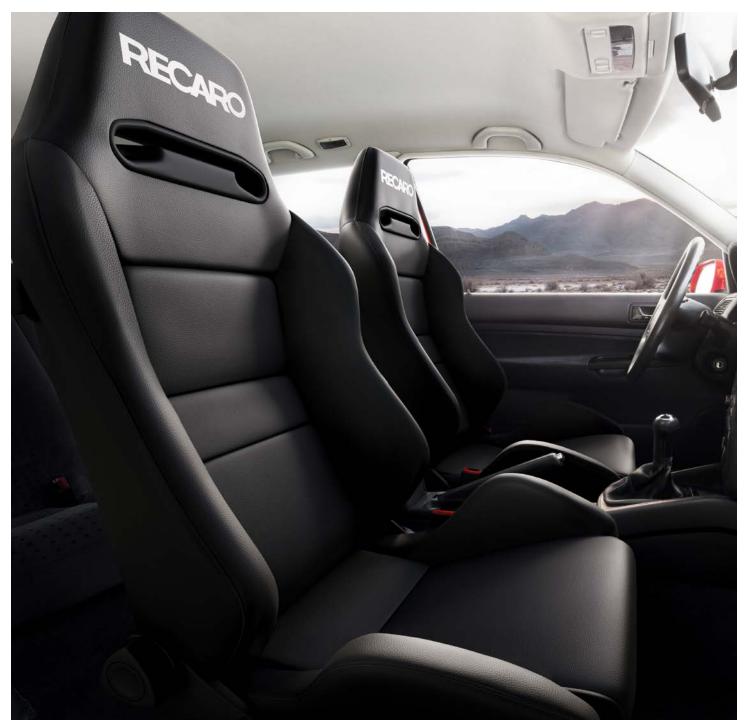

# TIME TO FLOOR IT AGAIN. THE CULT SEAT IS BACK.

Pure dynamism! Every great athlete needs a break from time to time – and now the RECARO Speed is back and raring to go! Providing firm lateral support and featuring an integrated headrest and the iconic belt slot, it is everything a genuine sports seat should be. It offers a dynamic ride in its purest form, plus an impressive, unique style! The two exclusive seat cover options consisting of robust ambla leather or genuine motorsport velour with high-quality stitching perfectly compliment the interior of your vehicle too.

#### Standard features

- + Specially formed shoulder support
- + Special lateral support
- + Backrest adjustment on both sides
- + Highly pronounced side bolsters on seat cushion
- + Integrated headrest
- + Backrest tilt-forward release on both sides
- + Belt slots for 4-point belt
- + Also suitable for use with a 3-point belt