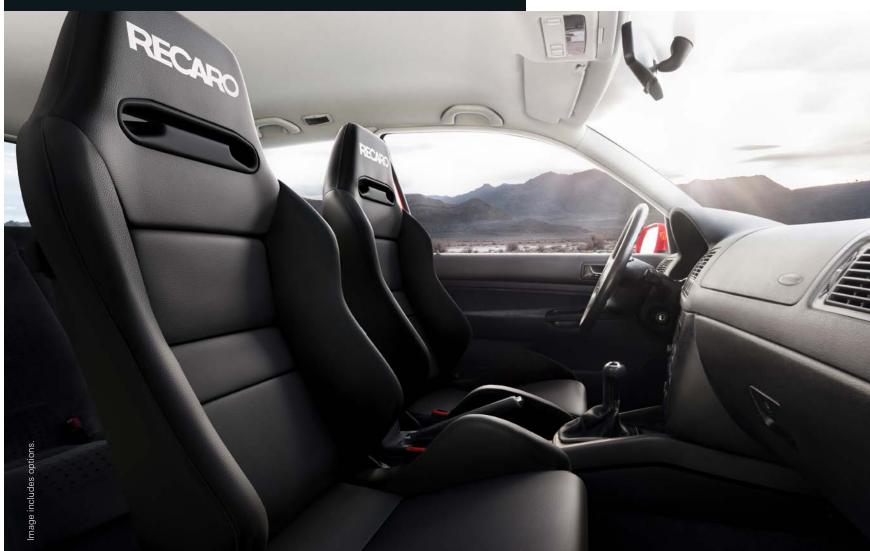

# TIME TO FLOOR IT AGAIN. THE CULT SEAT IS BACK.

Pure dynamism! Every great athlete needs a break from time to time – and now the RECARO Speed is back and raring to go! Providing firm lateral support and featuring an integrated headrest and the iconic belt slot, it is everything a genuine sports seat should be. It offers a dynamic ride in its purest form, plus an impressive, unique style! The two exclusive seat cover options consisting of robust ambla leather or genuine motorsport velour with high-quality stitching perfectly compliment the interior of your vehicle too.

#### Standard features

- + Specially formed shoulder support
- + Special lateral support
- + Backrest adjustment on both sides
- + Highly pronounced side bolsters on seat cushion
- + Integrated headrest
- + Backrest tilt-forward release on both sides
- + Belt slots for 4-point belt
- + Also suitable for use with a 3-point belt