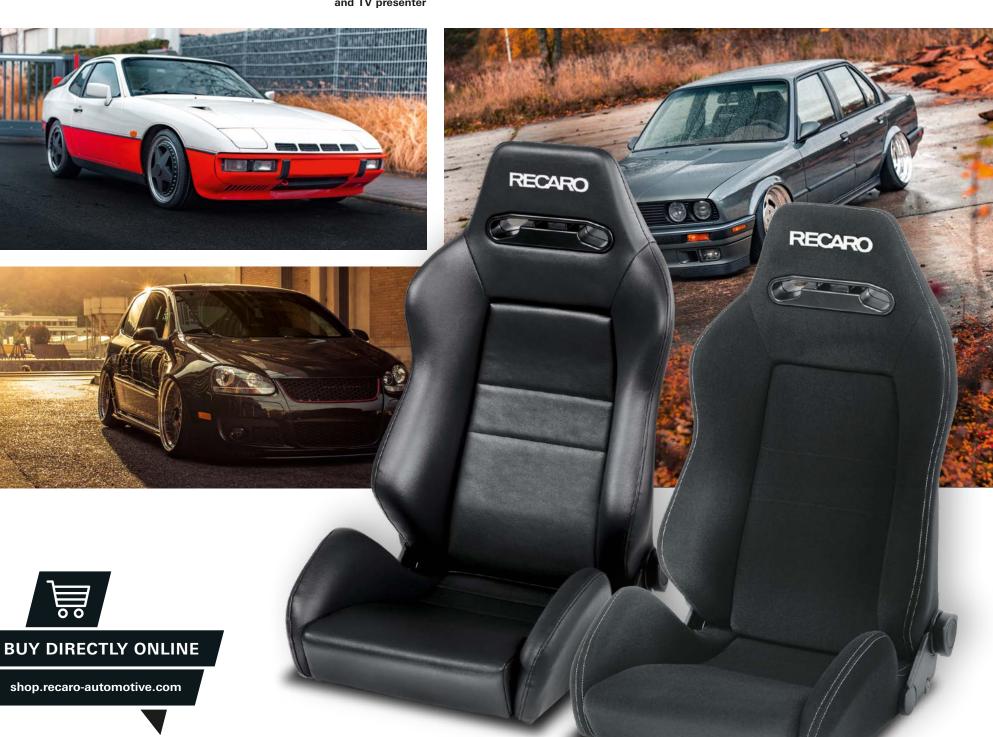

## COMEBACK OF THE YEAR

Back on the road, and dynamic as ever: the RECARO Speed

RECARO Automotive Stuttgarter Strasse 73 73230 Kirchheim/Teck Germany

+49 7021 93-5000 Phone:

Email: info@recaro-automotive.com

# TIME TO FLOOR IT AGAIN. THE CULT SEAT IS BACK.

Pure dynamism! Every great athlete needs a break from time to time – and now the RECARO Speed is back and raring to go! Providing firm lateral support and featuring an integrated headrest and the iconic belt slot, it is everything a genuine sports seat should be. It offers a dynamic ride in its purest form, plus an impressive, unique style! The two exclusive seat cover options consisting of robust ambla leather or genuine motorsport velour with high-quality stitching perfectly compliment the interior of your vehicle too.

#### Standard features

- + Specially formed shoulder support
- + Special lateral support
- + Backrest adjustment on both sides
- + Highly pronounced side bolsters on seat cushion
- + Integrated headrest
- + Backrest tilt-forward release on both sides
- + Belt slots for 4-point belt
- + Also suitable for use with a 3-point belt

#### Baseframes available for\*:

- + BMW 3 Series (E30, E46)
- + Mercedes-Benz C-Class (W203)
- + MINI One (R50)
- + Opel Astra (G)
- + Porsche 924, 944
- + Renault Clio
- + Seat Leon (1M, 1P)
- + Volkswagen Golf IV, VI, VII + Volkswagen Passat (3B)
- + and many other vehicle models