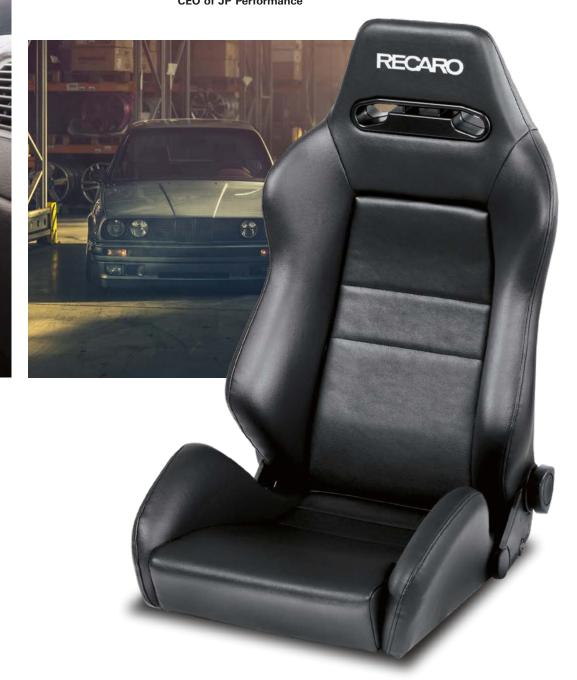

## COMEBACK OF THE YEAR

Back on the road, and dynamic as ever: the RECARO Speed

RECARO Automotive Stuttgarter Strasse 73 73230 Kirchheim/Teck Germany

+49 7021 93-5000 Phone:

Email: info@recaro-automotive.com

# TIME TO FLOOR IT AGAIN. THE CULT SEAT IS BACK.

Pure dynamism! Every great athlete needs a break from time to time – and now the RECARO Speed is back and raring to go! Providing firm lateral support and featuring an integrated headrest and the iconic belt slot, it is everything a genuine sports seat should be. It offers a dynamic ride in its purest form, plus an impressive, unique style! The two exclusive seat cover options consisting of robust ambla leather or genuine motorsport velour with high-quality stitching perfectly compliment the interior of your vehicle too.

#### Standard features

- + Specially formed shoulder support
- + Special lateral support
- + Backrest adjustment on both sides
- + Highly pronounced side bolsters on seat cushion
- + Integrated headrest
- + Backrest tilt-forward release on both sides
- + Belt slots for 4-point belt
- + Also suitable for use with a 3-point belt

#### Seat cover options

- + Velour black with silver stitching
- + Ambla leather black

Velour black

Ambla leather black

#### Baseframes available for\*:

- + BMW 3 Series (E30, E46)
- + Mercedes-Benz C-Class (W203)
- + MINI One (R50)
- + Opel Astra (G)
- + Porsche 924, 944
- + Renault Clio
- + Seat Leon (1M, 1P)
- + Volkswagen Golf IV, VI, VII + Volkswagen Passat (3B)
- + and many other vehicle models