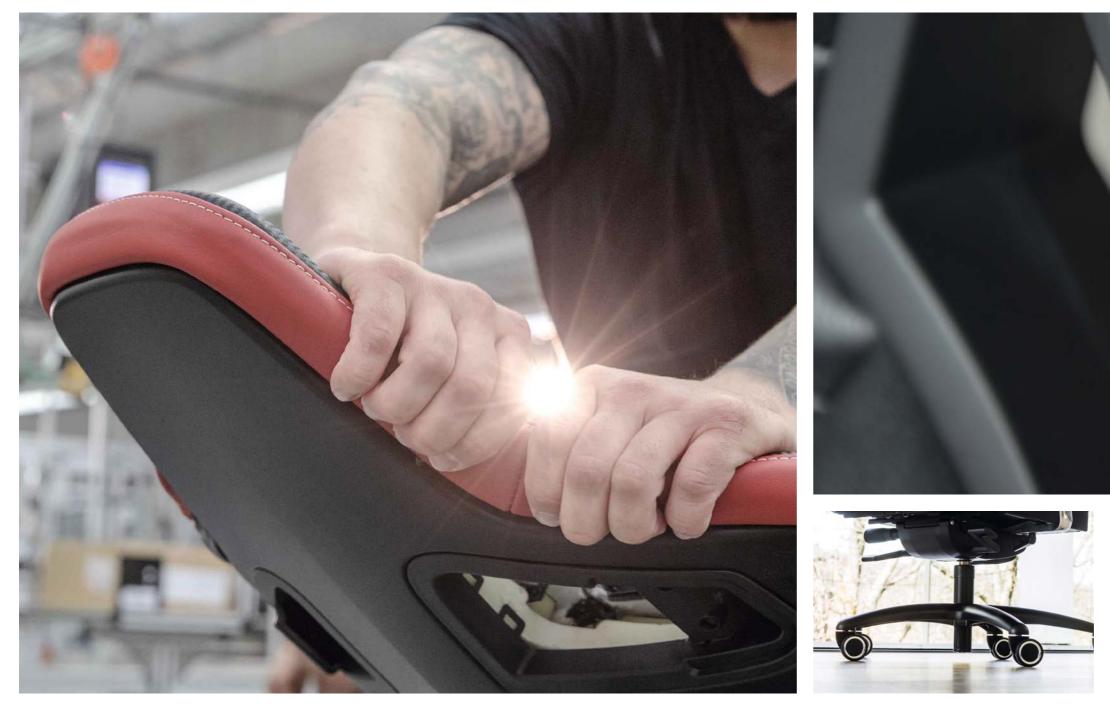

# IN THE DRIVER'S SEAT. ANYWHERE.

**True craftsmanship. Premium quality in every detail.** A great deal of traditional craftsmanship has always gone into our seats. From the exclusive seams and seat upholstery to the superb finish, the finely honed skills of our craftsmen shine through. Not even the tiniest detail escapes their expert eye, ensuring that every single feature underlines RECARO's claim to premium status.

#### Standard features

- + Integrated headrest
- + Flat, ergonomically shaped seat cushions
- + Backrest adjustment on both sides
- + Black back shell
- + Gas spring height adjustment
- + Synchronous mechanism (rocking function)
- + Cantilever function
- + Large, stable black powdercoated aluminum base
- + 4D armrests (adjustable in width and height, rotating and adjustable arm support), upholstered in black vinyl leather
- + Casters for carpeting or hard floors