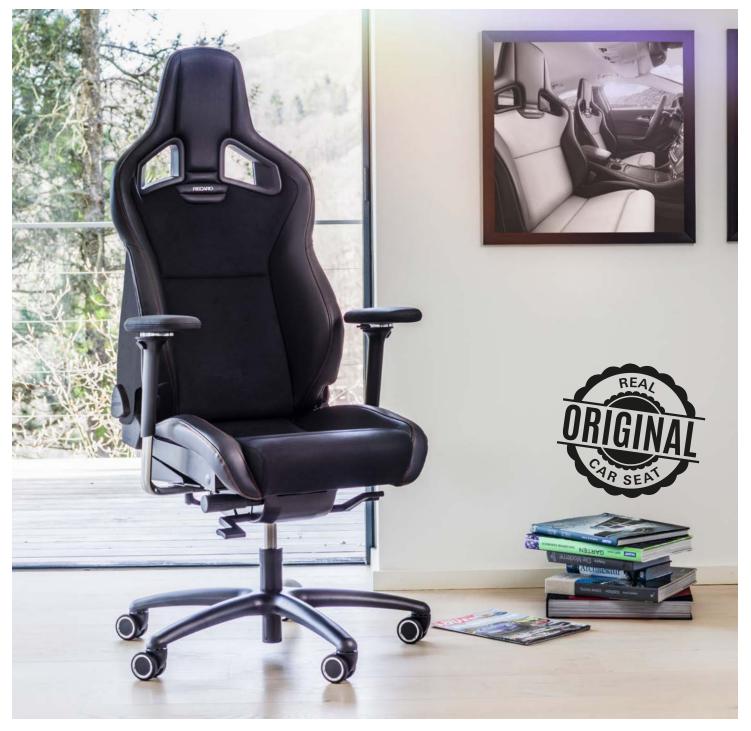

**RECARO Cross Sportster CS Star.** Behind this swivel chair is a sports seat par excellence: straight from the exclusive interior of powerful performance vehicles comes our new RECARO gem for use at work or at home. The RECARO Cross Sportster CS Star combines a sporty and dynamic design with uncompromising comfort. The chair's integrated headrest with belt slot clearly identifies its sports heritage. The seat cushion with flat side bolsters and individually adjustable 4D armrests guarantee optimum comfort. The two new seat cover options with their contrasting stitching in acid green or red underline its sporty character. The perfect business chair!

#### Standard features

- + Integrated headrest
- + Flat, ergonomically shaped seat cushions
- + Backrest adjustment on both sides
- + Black back shell
- + Gas spring height adjustment
- + Synchronous mechanism (rocking function)
- + Cantilever function
- + Large, stable black powdercoated aluminum base
- + 4D armrests (adjustable in width and height, rotating and adjustable arm support), upholstered in black vinyl leather
- + Casters for carpeting or hard floors

#### Seat cover options

- + Black vinyl leather/black Dinamica suede, acid green seams
- + Black vinyl leather/black Dinamica suede, red seams