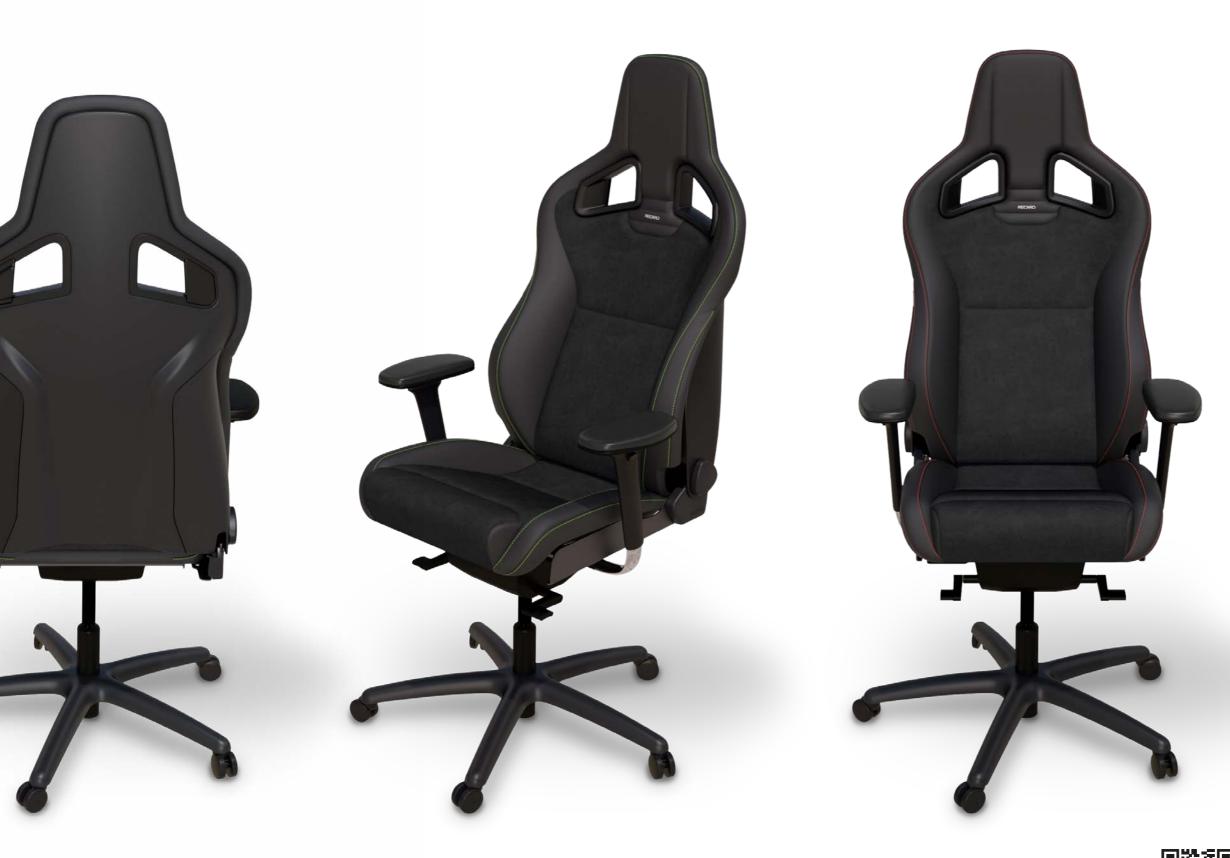

**RECARO Cross Sportster CS Star.** Behind this swivel chair is a sports seat par excellence: straight from the exclusive interior of powerful performance vehicles comes our new RECARO gem for use at work or at home. The RECARO Cross Sportster CS Star combines a sporty and dynamic design with uncompromising comfort. The chair's integrated headrest with belt slot clearly identifies its sports heritage. The seat cushion with flat side bolsters and individually adjustable 4D armrests guarantee optimum comfort. The two new seat cover options with their contrasting stitching in acid green or red underline its sporty character. The perfect business chair!

# RECARO CROSS SPORTSTER CS STAR

#### Standard features

- + Integrated headrest
- + Flat, ergonomically shaped seat cushions
- + Backrest adjustment on both sides
- + Black back shell
- + Gas spring height adjustment
- + Synchronous mechanism (rocking function)
- + Cantilever function
- + Large, stable black powdercoated aluminum base
- + 4D armrests (adjustable in width and height, rotating and adjustable arm support), upholstered in black vinyl leather
- + Casters for carpeting or hard floors

#### Seat cover options

- + Black vinyl leather/black Dinamica suede, acid green seams
- + Black vinyl leather/black Dinamica suede, red seams