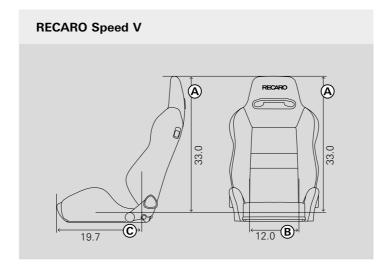

# SUPERB STYLE AND PERFORMANCE.

RECARO Speed V

The RECARO Speed V seat is based on our popular Speed model, with unique design features and fabrics that will complement the styling of high-end sports cars and sports sedans. The seat was inspired by our racing shells, and is designed for the rigors of performance driving. When you sit in a RECARO Speed V seat, you can feel the difference that superior ergonomics can make. The entire seat is lined with thick, dense, high-quality foam that keeps you firmly in place and ensures long lasting support and comfort. After a long drive, your body feels relaxed and you feel refreshed.

#### **KEY FOR COMFORT DIMENSIONS:**

A: Seat height B: Seat width C: Seat depth

Dimensions in inches, all dimensions ±0.4 inch

#### NOTES:

- Seats with adjustable backrest were measured at a backrest angle of 73 74°.
- The seat height indicates the vertical height of the backrest from the top of the headrest to the top of the seat cushion Seats with adjustable headrest: Minimum dimension with retracted headrest. Maximum dimension with fully extended headrest.
- The **seat width** indicates the width of the seat cushion without side bolsters. This dimension was measured 4.7 inches in front of the bottom of the backrest.
- The seat depth indicates the total horizontal length of the seat cushion (from the front of the cushion to the bottom of the backrest). Seats with extendable seat cushion: Minimum dimension with retracted seat cushion. Maximum dimension with fully extended seat cushion.