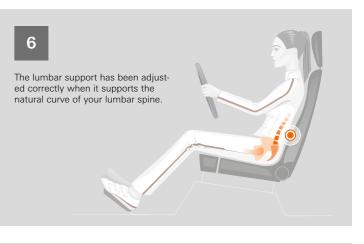

Rest your shoulders as near as possible to the backrest. Set the backrest tilt so that the steering wheel is easy to reach with slightly bent elbows and your shoulders stay in contact when turning the wheel.

Set the seat cushion tilt so that it is easy to fully depress the pedals. Your thighs should rest gently on the seat cushion without exerting pressure on it. Check the backrest tilt before starting the engine.