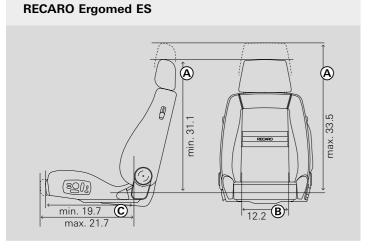

#### **RECARO Orthoped**

A (A) 80 34.0 31 .xer RECARO nin. (80)g) 12.6 B min. 19.3 C max. 21.0

#### **KEY FOR COMFORT DIMENSIONS:**

A: Seat height B: Seat width C: Seat depth

Dimensions in inches, all dimensions ±0.4 inch

#### NOTES:

- Seats with adjustable backrest were measured at a backrest angle of 73 74°.
- The seat height indicates the vertical height of the backrest from the top of the headrest to the top of the seat cushion Seats with adjustable headrest: Minimum dimension with retracted headrest. Maximum dimension with fully extended headrest.
- The **seat width** indicates the width of the seat cushion without side bolsters. This dimension was measured 4.7 inches in front of the bottom of the backrest.
- The seat depth indicates the total horizontal length of the seat cushion (from the front of the cushion to the bottom of the backrest). Seats with extendable seat cushion: Minimum dimension with retracted seat cushion. Maximum dimension with fully extended seat cushion.