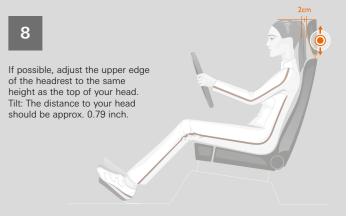

Rest your shoulders as near as possible to the backrest. Set the backrest tilt so that the steering wheel is easy to reach with slightly bent elbows and your shoulders stay in contact when turning the wheel.

Set the seat cushion tilt so that it is easy to fully depress the pedals. Your thighs should rest gently on the seat cushion without exerting pressure on it. Check the backrest tilt before starting the engine.