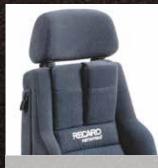

### ARRIVE FRESH. RECARO Ergomed ES

The RECARO Ergomed combines luxurious comfort and superb ergonomics for the ultimate driving experience. It boasts elegant looks, premium quality and a range of customization options. As the top product among our comfort seats, it offers all the functions and adjustment options needed to support your body perfectly, even on long journeys. Awarded the AGR seal of quality, this model is available in two configurations. Finally, this unique seating experience comes with a climate package comprising seat heating and air conditioning.

#### Standard features

- + Lumbar support
- + Extendable seat cushion
- + Electric height adjustment
- + Easy-to-operate switch pack
- + Backrest release on both sides
- + Adjustable headrest
- + Seatback pocket
- + Electrically adjustable side bolsters
- on backrest and seat cushion
- + Electric tilt adjustment
- + Electric backrest adjustment
- + RECARO climate package (heating and
- air conditioning)