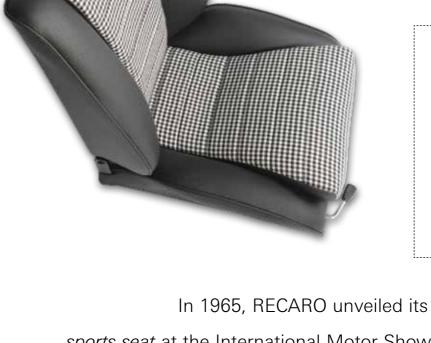

In 1965, RECARO unveiled its "sports seat," the very first of its kind. The automotive seating revolution had begun! Just two years later, the RECARO rallye became the first roadlegal shell seat. The success story continued with countless pioneering milestones in comfort, safety and lightweight construction.

sports seat at the International Motor Show in Frankfurt, revolutionizing car seating. The new model was an instant hit. No wonder, as even then, it epitomized a fusion of functionality, ergonomics and esthetics that RECARO now calls "Ingenious Design." Continuously developed ever since, this RECARO DNA characterizes every single one of our products.

1965

Launch of the RECARO sports seat. The world's first retrofit seat for automobiles is characterized by its revolutionary foam upholstery and distinctive side bolsters.