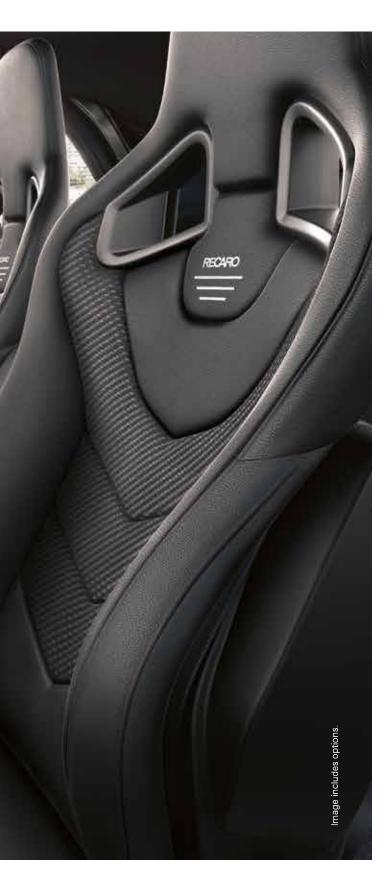

# PEAK BODY SUPPORT PERFORMANCE.

Did you ever test a RECARO seat? Then you know how good it feels. It fits like a glove. And you feel like you're sitting IN the seat and not ON it. This is what all RECARO models have in common. We call it Body Support.

With a RECARO seat where man meets machine, experience that you can sit back and relish. the road becomes a playground that gives you Its snug, supportive seat structure and side bolsters instant feedback all the way. It boasts a low center for excellent shoulder and torso support stabilize of gravity, firm, compact upholstery, and the necessary freedom of movement for the arms. second skin. Feel the difference! The result: controlled cornering, and a driving

the body against lateral forces, cocooning it like a