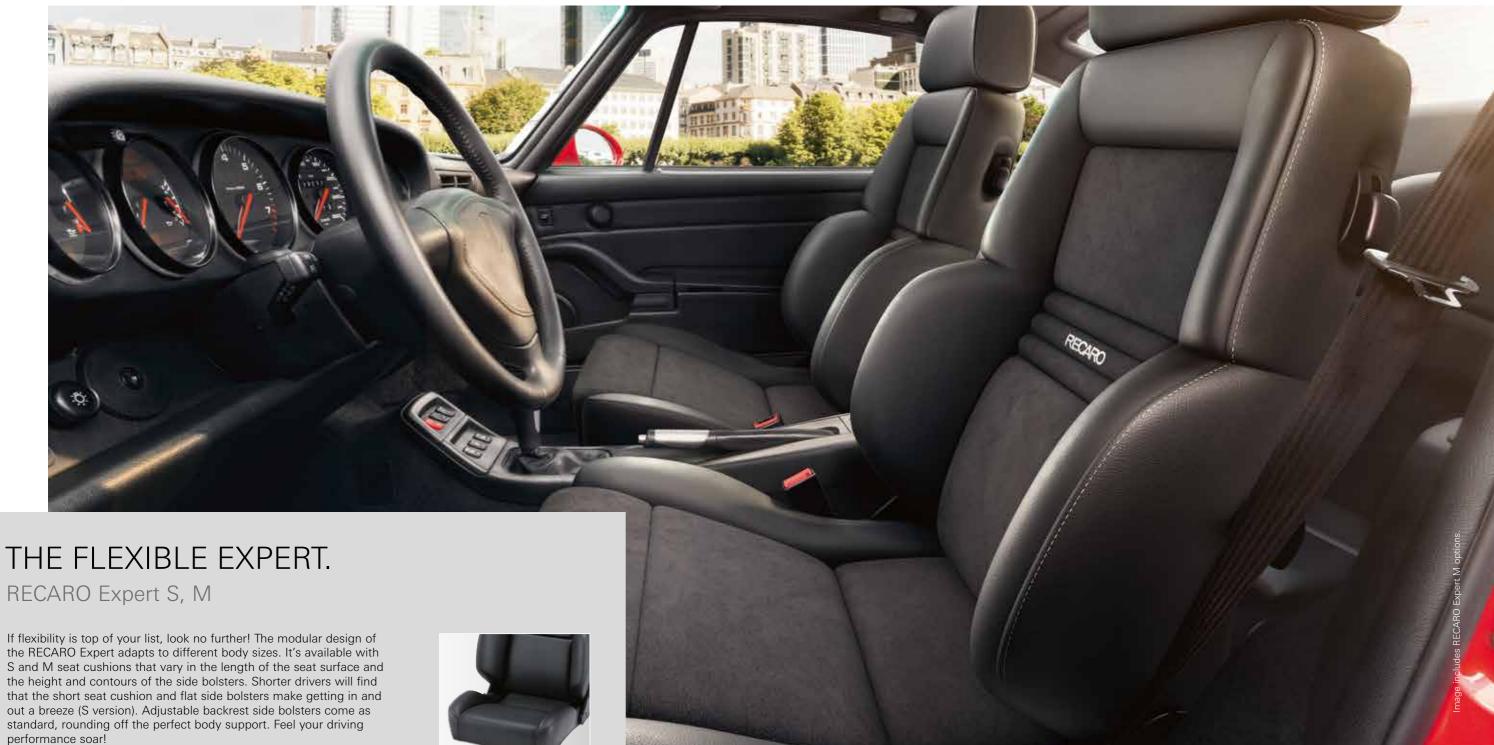

# THE FLEXIBLE EXPERT.

S and M seat cushions that vary in the length of the seat surface and the height and contours of the side bolsters. Shorter drivers will find that the short seat cushion and flat side bolsters make getting in and out a breeze (S version). Adjustable backrest side bolsters come as standard, rounding off the perfect body support. Feel your driving performance soar!

#### Standard features

- + Paddable lumbar support
- + Preformed side bolsters
- + Backrest adjustment on both sides
- + Adjustable headrest
- + Backrest side bolsters adjustable on both sides
- + Backrest release on both sides

#### **RECARO Expert S**

+ Seat cushion for people of small to medium build: short seat cushion with flat side bolsters

#### **RECARO Expert M**

- + Seat cushion for people of medium to large build: long seat cushion with less pronounced, very flat side bolsters
  - + Extendable seat cushion