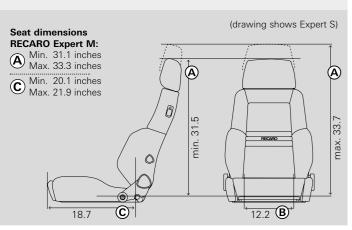

#### **RECARO Expert M**

- + Seat cushion for people of medium to large build: long seat cushion with less pronounced, very flat side bolsters
  - + Extendable seat cushion

#### **KEY FOR COMFORT DIMENSIONS:**

A: Seat height B: Seat width C: Seat depth

Dimensions in inches, all dimensions ±0.4 inch

#### NOTES:

- Seats with adjustable backrest were measured at a backrest angle of 73 74°.
- The seat height indicates the vertical height of the backrest from the top of the headrest to the top of the seat cushion Seats with adjustable headrest: Minimum dimension with retracted headrest. Maximum dimension with fully extended headrest.
- The **seat width** indicates the width of the seat cushion without side bolsters. This dimension was measured 4.7 inches in front of the bottom of the backrest.
- The seat depth indicates the total horizontal length of the seat cushion (from the front of the cushion to the bottom of the backrest). Seats with extendable seat cushion: Minimum dimension with retracted seat cushion. Maximum dimension with fully extended seat cushion.