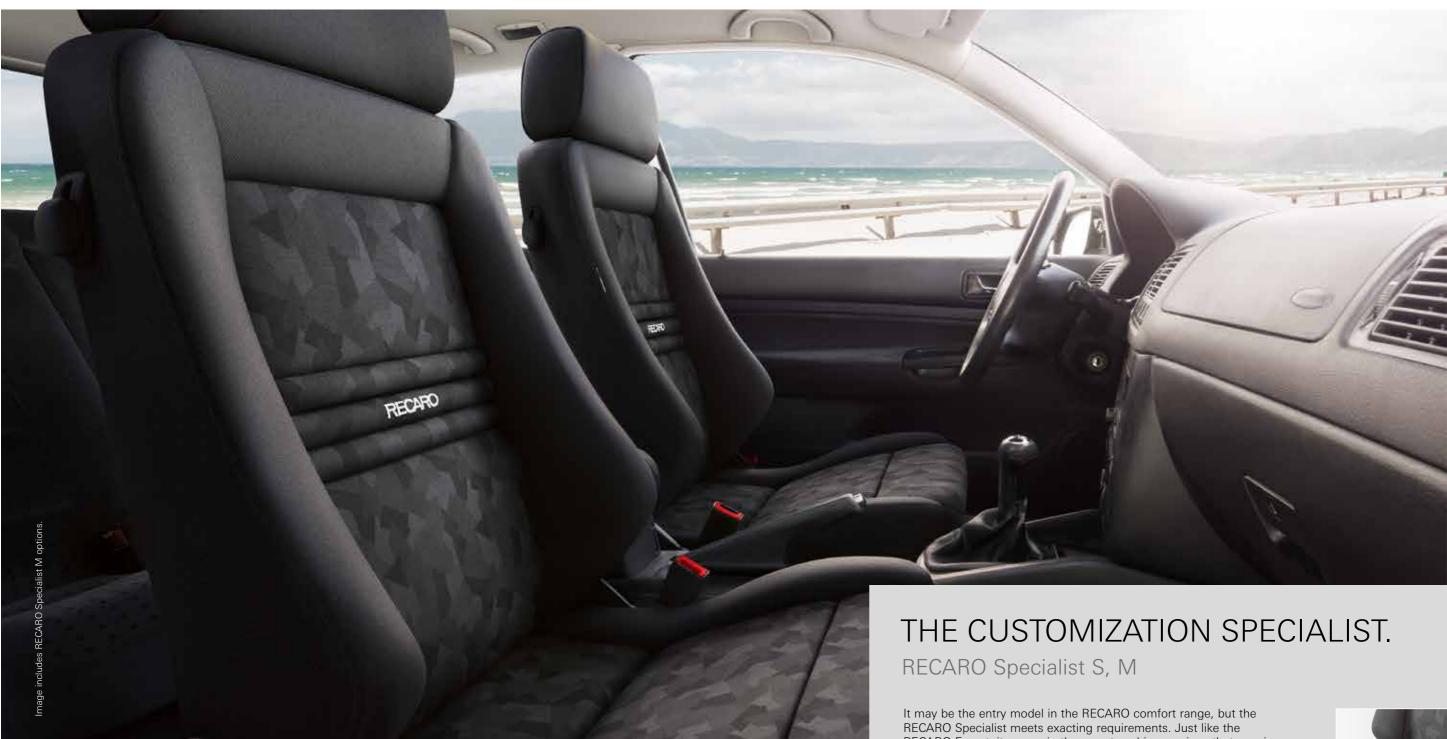

RECARO Specialist S, M

Paddable

• M

•

RECARO Expert Houndstooth

Paddable

•

•

Leather black &

Artista black

Leather black

Leather beige

Leather grev

RECARO Specialist meets exacting requirements. Just like the RECARO Expert, it comes in three seat cushion versions that vary in the length of the seat surface and the height and contours of the side bolsters. Shorter drivers will love the "S" version.