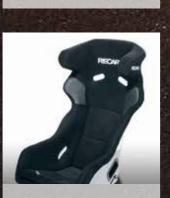

# SUPERB STYLE AND PERFORMANCE.

RECARO Speed V

The RECARO Speed V seat is based on our popular Speed model, with unique design features and fabrics that will complement the styling of high-end sports cars and sports sedans. The seat was inspired by our racing shells, and is designed for the rigors of performance driving. When you sit in a RECARO Speed V seat, you can feel the difference that superior ergonomics can make. The entire seat is lined with thick, dense, high-quality foam that keeps you firmly in place and ensures long lasting support and comfort. After a long drive, your body feels relaxed and you feel refreshed.

#### **Standard features**

- + Specially formed shoulder support
- + Paddable lumbar support
- + Special lateral support
- + Backrest adjustment on both sides
- + Highly pronounced side bolsters on seat cushion
- + Integrated headrest
- + Backrest release on both sides
- + Suitable for use with a 3-point belt
- + Flame-retardant materials