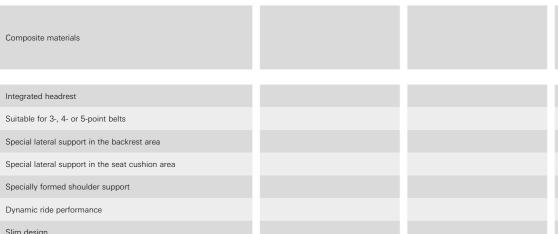

#### OVERVIEW OF CAR SEAT RANGE AFTERMARKET SEATS

LIGHTWEIGHT CONSTRUCTION

SPORTY PERFORMANCE

Highly fire-resistant upholstery

Composite materials

Integrated headrest

Suitable for 3-, 4- or 5-point belts

Specially formed shoulder support

Dynamic ride performance

Slim design

| • | • M |                    |
|---|-----|--------------------|
| • | •   |                    |
| • | •   |                    |
|   |     |                    |
| • | •   | •                  |
|   |     |                    |
|   |     |                    |
|   |     |                    |
|   |     |                    |
|   |     |                    |
|   |     |                    |
|   |     | •                  |
|   |     | ● / O Option for 5 |
|   |     | •                  |
|   |     | •                  |
|   |     | •                  |
|   |     |                    |