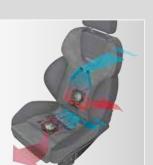

**RECARO** Automotive Seating

From the heat of high summer to a frosty winter's morning, the right temperature is essential for truly comfortable seating. So RECARO came up with an ingenious system. For hot weather, the seat has a breathable membrane and air conditioning system to wick away moisture, keeping you comfortably dry, but never cold. When temperatures drop below zero, RECARO seat heating keeps you pleasantly warm.

RECARO climate package