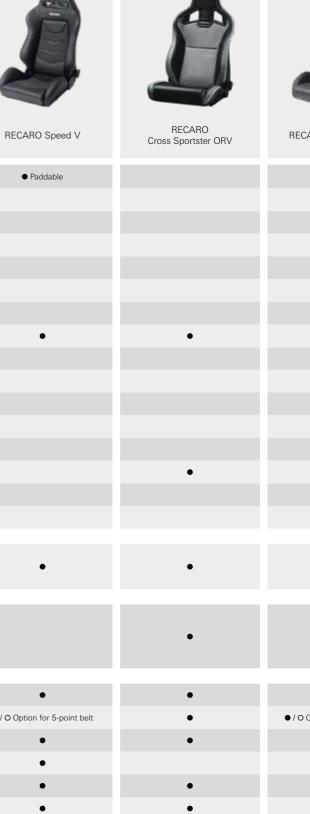

# SUPERB STYLE AND PERFORMANCE.

RECARO Speed V

The RECARO Speed V seat is based on our popular Speed model, with unique design features and fabrics that will complement the styling of high-end sports cars and sports sedans. The seat was inspired by our racing shells, and is designed for the rigors of performance driving. When you sit in a RECARO Speed V seat, you can feel the difference that superior ergonomics can make. The entire seat is lined with thick, dense, high-quality foam that keeps you firmly in place and ensures long lasting support and comfort. After a long drive, your body feels relaxed and you feel refreshed.

#### **Standard features**

- + Specially formed shoulder support
- + Paddable lumbar support
- + Special lateral support
- + Backrest adjustment on both sides
- + Highly pronounced side bolsters on seat cushion
- + Integrated headrest
- + Backrest release on both sides
- + Suitable for use with a 3-point belt
- + Flame-retardant materials

#### Options

+ 5-point belt sub-hole: coming soon

red

RECARO Speed V grey

RECARO Speed V vellow

RECARO Speed V blue

### OUTDOOR ADVENTURER.

RECARO Cross Sportster ORV: designed for off-road vehicles

The RECARO Cross Sportster ORV is specially designed to address off-road vehicles requirements. Its snug, supportive seat structure and side bolsters for excellent shoulder and torso support stabilize the body against lateral forces, cocooning it like a second skin. The highly-effective vibration damping foam and the particularly robust cover materials are essential when pushing off-road vehicles to the limits.

#### **Standard features**

- + Vibration damping foam
- + Weather and abrasion resistant upholstery materials
- + Flat seat cushion with low side bolsters
- + Easy access for getting in and out of vehicle
- + Sporty seat performance
- + Specially formed shoulder support
- + Belt slots for 4-point belt and 5-point belt

- + 5-point belt sub-hole
- + Also suitable for use with a 3-point belt
- + Backrest adjustment
- + Integrated headrest
- + Backrest release
- + Integrated sidemount

Options

- (at additional cost) + RECARO Track Kit

**RECARO Cross Sportster ORV upholstery options** 

Rhino vinyl grey