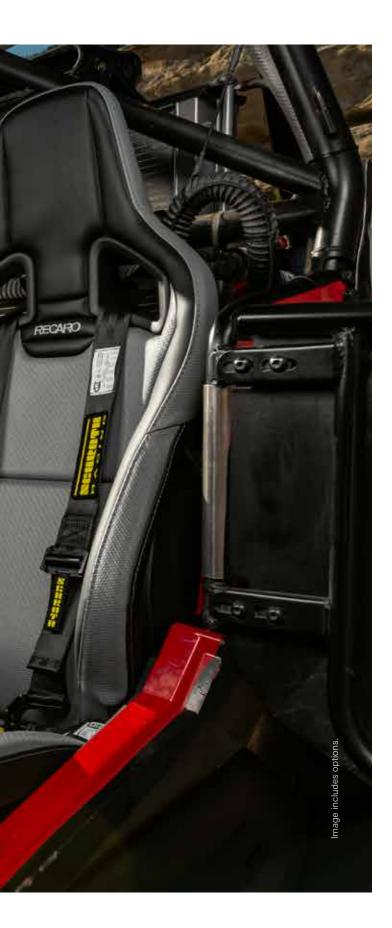

### OUTDOOR ADVENTURER.

RECARO Cross Sportster ORV: designed for off-road vehicles

The RECARO Cross Sportster ORV is specially designed to address off-road vehicles requirements. Its snug, supportive seat structure and side bolsters for excellent shoulder and torso support stabilize the body against lateral forces, cocooning it like a second skin. The highly-effective vibration damping foam and the particularly robust cover materials are essential when pushing off-road vehicles to the limits.

#### **Standard features**

- + Vibration damping foam
- + Weather and abrasion resistant upholstery materials
- + Flat seat cushion with low side bolsters
- + Easy access for getting in and out of vehicle
- + Sporty seat performance
- + Specially formed shoulder support
- + Belt slots for 4-point belt and 5-point belt

- + 5-point belt sub-hole
- + Also suitable for use with a 3-point belt
- + Backrest adjustment
- + Integrated headrest
- + Backrest release
- + Integrated sidemount

Options

- (at additional cost) + RECARO Track Kit

**RECARO Cross Sportster ORV upholstery options** 

Rhino vinyl grey