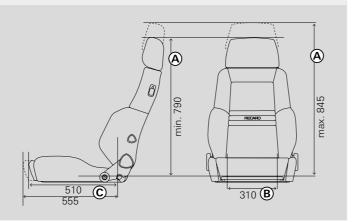

# **RECARO COMFORT DIMENSIONS**

here are some comfort dimensions to help you find the recommend testing our seats thoroughly at a RECARO service seat that's right for you. Comfort dimensions are the size partner before buying. factors that you feel when you're behind the wheel, and that have a direct influence on your comfort and performance. The comfort dimensions are measured on the upholstery and They are vital for comfortable sitting. But everyone is different seams. Small deviations cannot be excluded.

#### **KEY FOR COMFORT DIMENSIONS:**

A: Seat height B: Seat width C: Seat depth

Dimensions in inches, all dimensions ±0.4 inch

#### NOTES:

- Seats with adjustable backrest were measured at a backrest angle of 73 74°.
- The seat height indicates the vertical height of the backrest from the top of the headrest to the top of the seat cushion Seats with adjustable headrest: Minimum dimension with retracted headrest. Maximum dimension with fully extended headrest.
- The **seat width** indicates the width of the seat cushion without side bolsters. This dimension was measured 4.7 inches in front of the bottom of the backrest.
- The seat depth indicates the total horizontal length of the seat cushion (from the front of the cushion to the bottom of the backrest). Seats with extendable seat cushion: Minimum dimension with retracted seat cushion. Maximum dimension with fully extended seat cushion.