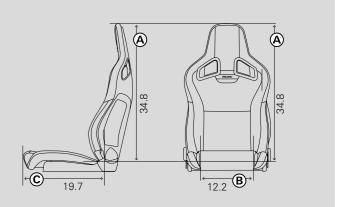

# **REFINED ELEGANCE** WITH HIGH PERFORMANCE.

**RECARO Sportster GT** 

Our Sportster GT seat is based on our racing-inspired Sportster CS model, with unique design features and fabrics that will complement the styling of high-end sports cars and sports sedans. It combines the features of a sports seat and the light-weight shell of a racing seat. The innovative, reinforced polymer-based backrest provides good comfort along with optimum body support with its pronounced side bolsters and excellent shoulder support. After a long drive your body feels relaxed and you feel refreshed. You have been riding in seats with comfort and ergonomic qualities that are reminiscent of the world's top sport-luxury automobiles.

#### **KEY FOR COMFORT DIMENSIONS:**

A: Seat height B: Seat width C: Seat depth

Dimensions in inches, all dimensions ±0.4 inch

#### NOTES:

- Seats with adjustable backrest were measured at a backrest angle of 73 74°.
- The seat height indicates the vertical height of the backrest from the top of the headrest to the top of the seat cushion Seats with adjustable headrest: Minimum dimension with retracted headrest. Maximum dimension with fully extended headrest.
- The **seat width** indicates the width of the seat cushion without side bolsters. This dimension was measured 4.7 inches in front of the bottom of the backrest.
- The seat depth indicates the total horizontal length of the seat cushion (from the front of the cushion to the bottom of the backrest). Seats with extendable seat cushion: Minimum dimension with retracted seat cushion. Maximum dimension with fully extended seat cushion.