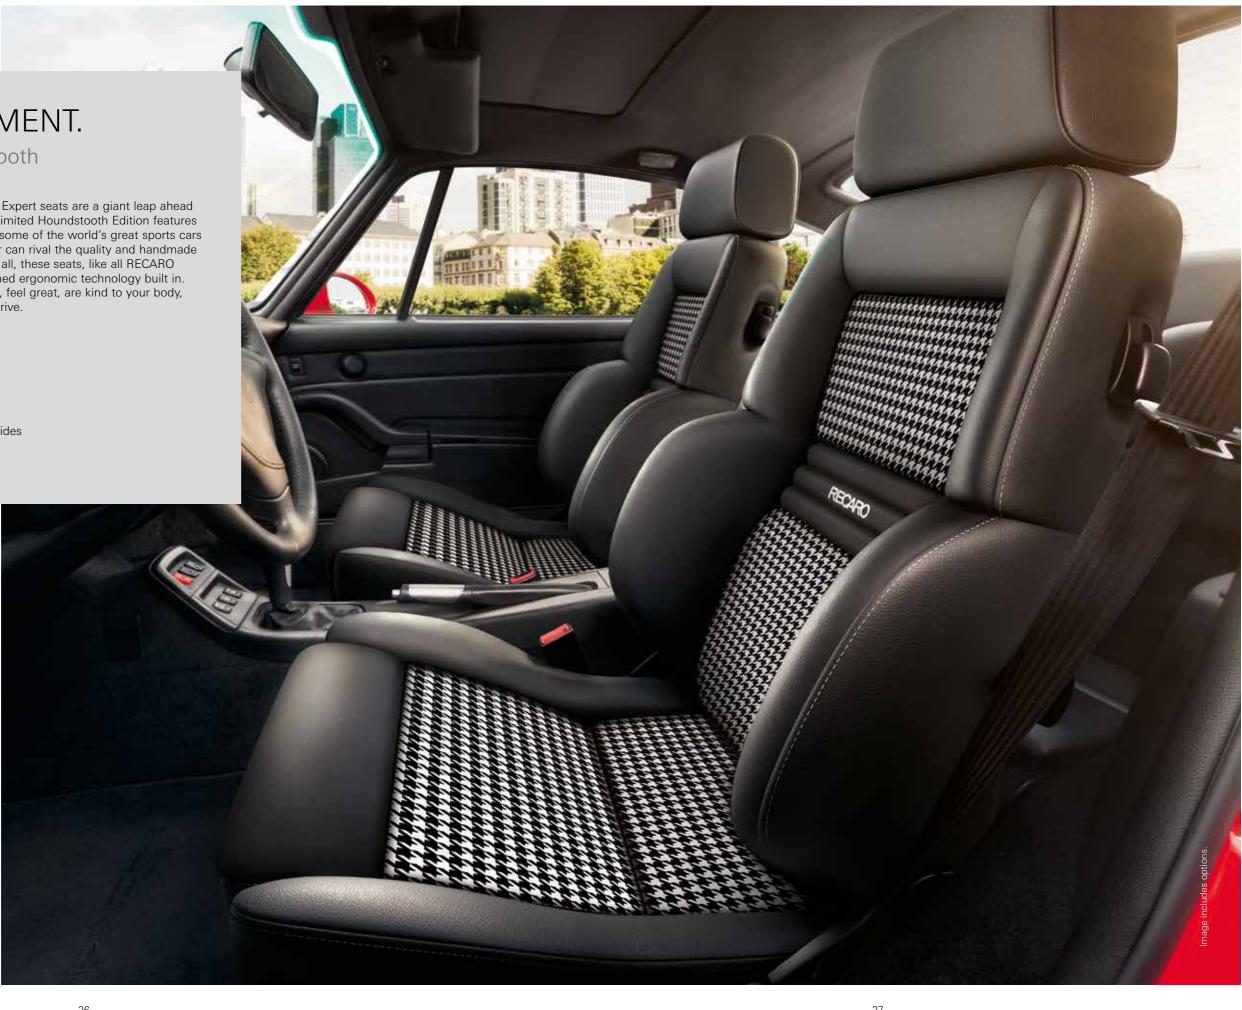

# CLASSIC REFINEMENT.

RECARO Expert Houndstooth

In style, comfort and performance, RECARO Expert seats are a giant leap ahead of standard automotive seats. And our new Limited Houndstooth Edition features distinctive upholstery that will remind you of some of the world's great sports cars of past decades. No other seat manufacturer can rival the quality and handmade craftsmanship of real RECARO seats. Best of all, these seats, like all RECARO seats, have our proprietary and world-renowned ergonomic technology built in. The result is seats in your car that look great, feel great, are kind to your body, and leave you feeling refreshed after a long drive.

**RECARO Expert Houndstooth upholstery options** 

Nappa leather black Fabric Houndstooth