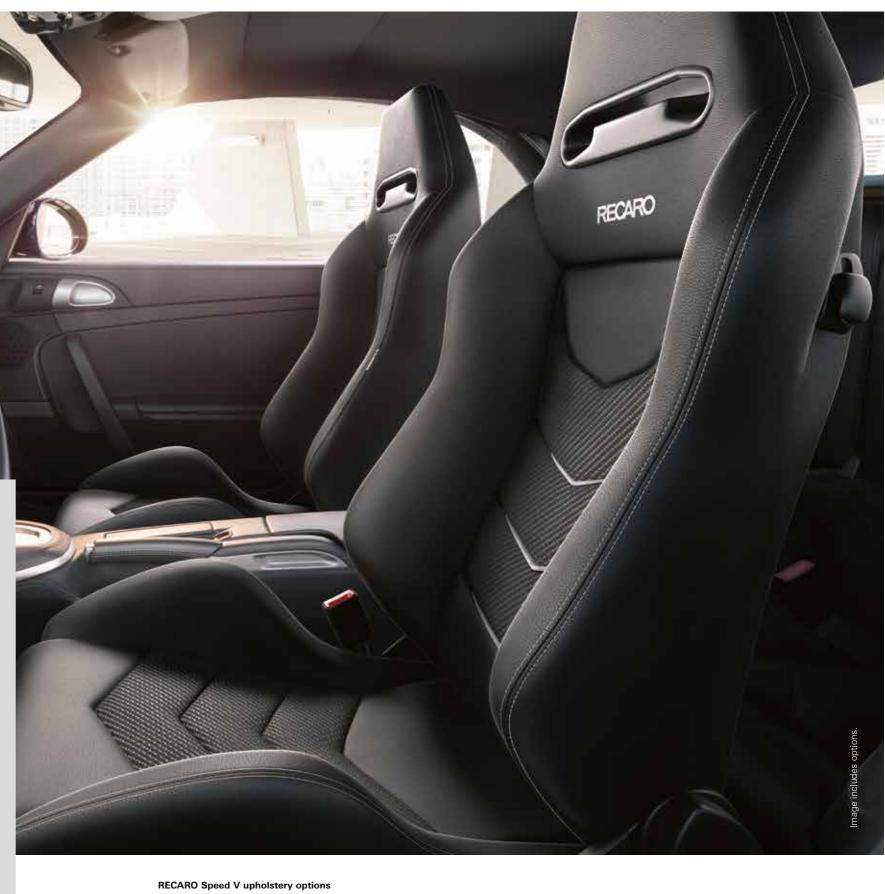

# SUPERB STYLE AND PERFORMANCE.

RECARO Speed V

The RECARO Speed V seat is based on our popular Speed model, with unique design features and fabrics that will complement the styling of high-end sports cars and sports sedans. The seat was inspired by our racing shells, and is designed for the rigors of performance driving. When you sit in a RECARO Speed V seat, you can feel the difference that superior ergonomics can make. The entire seat is lined with thick, dense, high-quality foam that keeps you firmly in place and ensures long lasting support and comfort. After a long drive, your body feels relaxed and you feel refreshed.

#### **Standard features**

- + Specially formed shoulder support
- + Paddable lumbar support
- + Special lateral support
- + Backrest adjustment on both sides
- + Highly pronounced side bolsters on seat cushion
- + Integrated headrest
- + Backrest release on both sides
- + Suitable for use with a 3-point belt
- + Flame-retardant materials

#### Options

+ 5-point belt sub-hole: coming soon

red

RECARO Speed V grey

RECARO Speed V vellow

RECARO Speed V blue