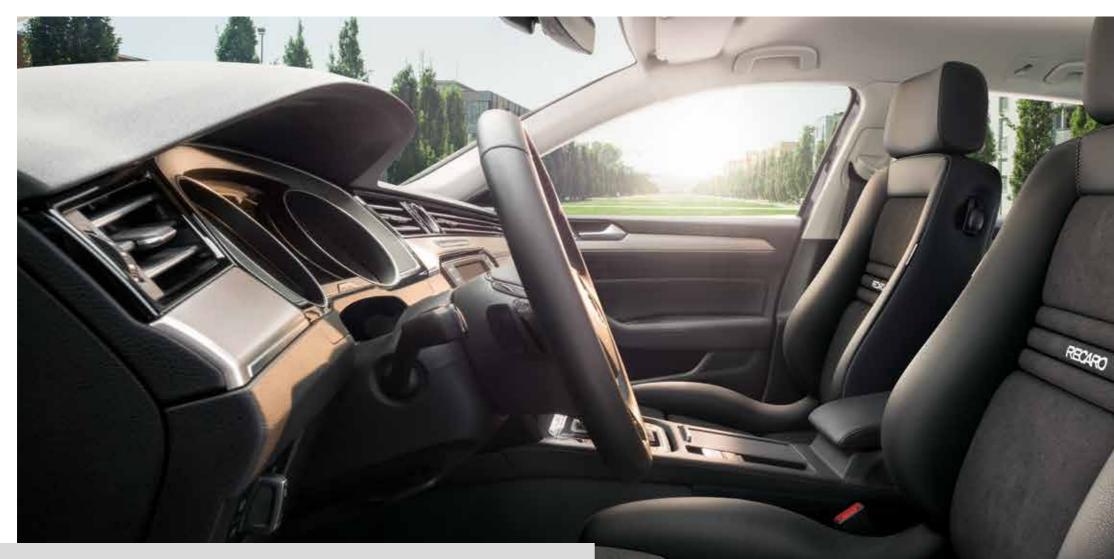

# PEAK BODY SUPPORT PERFORMANCE.

Did you ever test a RECARO seat? Then you know how good it feels. It fits like a glove. And you feel like you're sitting IN the seat and not ON it. This is what all RECARO models have in common. We call it Body Support.

With a RECARO seat where man meets machine, experience that you can sit back and relish. the road becomes a playground that gives you Its snug, supportive seat structure and side bolsters instant feedback all the way. It boasts a low center for excellent shoulder and torso support stabilize of gravity, firm, compact upholstery, and the necessary freedom of movement for the arms. second skin. Feel the difference! The result: controlled cornering, and a driving

the body against lateral forces, cocooning it like a