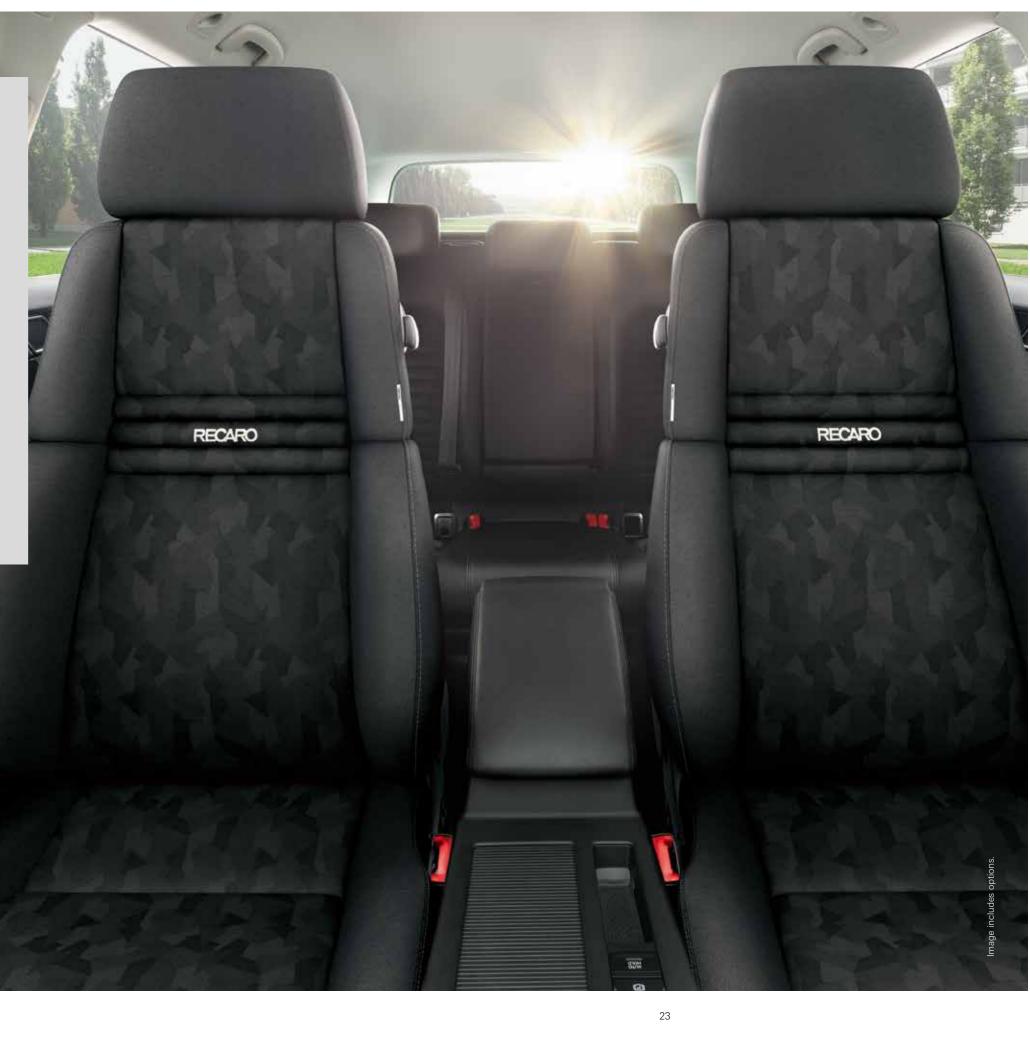

#### PREMIUM COMFORT -

٠

| -                     |  |
|-----------------------|--|
| RECARO Expert<br>S, M |  |

•

| AFTERMARKET SEATS |                                                 | RECARO Ergomed ES | RECARO Orthoped | RECARO Expert<br>S, M |
|-------------------|-------------------------------------------------|-------------------|-----------------|-----------------------|
|                   | Lumbar support                                  | •                 | •               | Paddable              |
| l                 | Extendable seat cushion                         | •                 | •               | • M                   |
|                   | Adjustable side bolsters, seat cushion          | • Electric        |                 |                       |
|                   | Adjustable side bolsters, backrest              | • Electric        | Electric        | •                     |
|                   | Height adjustment, electric                     | •                 |                 |                       |
|                   | Tilt adjustment, manual                         |                   |                 |                       |
|                   | Tilt adjustment, electric                       | •                 |                 |                       |
|                   | Backrest adjustment, manual                     |                   |                 | •                     |
|                   | Backrest adjustment, electric                   | •                 | •               | 0                     |
|                   | Adjustable headrest                             | •                 | •               | •                     |
|                   | Climate package (heating and air conditioning)  | •                 | •               |                       |
|                   | Seat heating                                    |                   |                 |                       |
|                   | AGR certified (German Healthier Backs Campaign) | •                 |                 |                       |
|                   | Easy Access                                     |                   | •               | • M                   |
|                   | Selection of modular seat cushions              |                   |                 | •                     |
|                   | Backrest release on both sides                  | •                 | •               | •                     |

# THE FLEXIBLE EXPERT.

S and M seat cushions that vary in the length of the seat surface and the height and contours of the side bolsters. Shorter drivers will find that the short seat cushion and flat side bolsters make getting in and out a breeze (S version). Adjustable backrest side bolsters come as standard, rounding off the perfect body support. Feel your driving performance soar!

#### Standard features

- + Paddable lumbar support
- + Preformed side bolsters
- + Backrest adjustment on both sides
- + Adjustable headrest
- + Backrest side bolsters adjustable on both sides
- + Backrest release on both sides