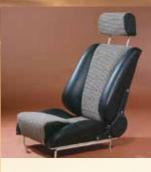

### ARRIVE FRESH. RECARO Ergomed ES

The RECARO Ergomed combines luxurious comfort and superb ergonomics for the ultimate driving experience. It boasts elegant looks, premium quality and a range of customization options. As the top product among our comfort seats, it offers all the functions and adjustment options needed to support your body perfectly, even on long journeys. Awarded the AGR seal of quality, this model is available in two configurations. Finally, this unique seating experience comes with a climate package comprising seat heating and air conditioning.

#### Standard features

- + Lumbar support
- + Extendable seat cushion
- + Electric height adjustment
- + Easy-to-operate switch pack
- + Backrest release on both sides
- + Adjustable headrest
- + Seatback pocket
- + Electrically adjustable side bolsters
- on backrest and seat cushion
- + Electric tilt adjustment
- + Electric backrest adjustment
- + RECARO climate package (heating and
- air conditioning)