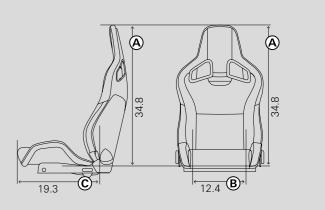

### OUTDOOR ADVENTURER.

RECARO Cross Sportster ORV: designed for off-road vehicles

The RECARO Cross Sportster ORV is specially designed to address off-road vehicles requirements. Its snug, supportive seat structure and side bolsters for excellent shoulder and torso support stabilize the body against lateral forces, cocooning it like a second skin. The highly-effective vibration damping foam and the particularly robust cover materials are essential when pushing off-road vehicles to the limits.

#### **KEY FOR COMFORT DIMENSIONS:**

A: Seat height B: Seat width C: Seat depth

Dimensions in inches, all dimensions ±0.4 inch

#### NOTES:

- Seats with adjustable backrest were measured at a backrest angle of 73 74°.
- The seat height indicates the vertical height of the backrest from the top of the headrest to the top of the seat cushion Seats with adjustable headrest: Minimum dimension with retracted headrest. Maximum dimension with fully extended headrest.
- The **seat width** indicates the width of the seat cushion without side bolsters. This dimension was measured 4.7 inches in front of the bottom of the backrest.
- The seat depth indicates the total horizontal length of the seat cushion (from the front of the cushion to the bottom of the backrest). Seats with extendable seat cushion: Minimum dimension with retracted seat cushion. Maximum dimension with fully extended seat cushion.