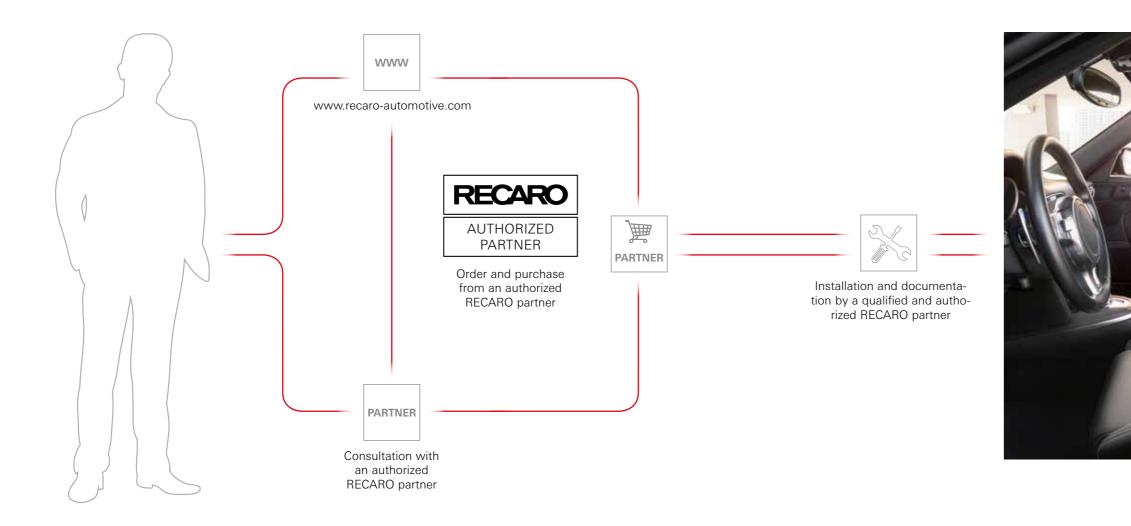

# YOUR **RECARO SEAT** STARTS HERE.

Your custom RECARO seat experience is just a few steps away. Take your time and begin by asking yourself a few questions. What's crucial to me when I'm sitting in the car? What do I want from my RECARO seat? What should it look like? How does my passenger want their seat?

After getting an initial overview from this brochure Please note that the installation of RECARO seats or a visit to our website, we always recommend a in your car requires special baseframes to ensure a personal consultation with an authorized RECARO perfect, secure fit. Our partners will be happy to help. partner. They will listen to your personal criteria and find the perfect solution. Round off your visit by trying out your favorite seat model.