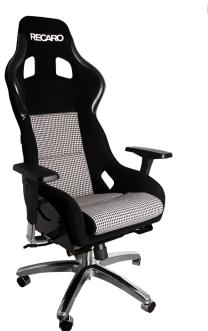

#### In the driver's seat. ANYWHERE.

With the RECARO Profi XL Star we bring a real RECARO car seat from the road straight to your home. With all the ergonomic and comfort features for which RECARO is so famous, the RECARO Profi XL Star supports your body for an authentic street feel anywhere in your home. An experience to remember, guaranteed only in an original car seat from RECARO!

### FEATURES AND ATTRIBUTES

- RECARO proprietary ergonomics: S-shaped backrest with "built-in" lumbar support
- Integrated headrest
- Paddable lumbar support
- Glass fiber reinforced plastic (GFRP)
- Gas-spring height adjustment
- Synchronous mechanism (custom weight adaptation)
- Cantilever function
- Chrome stable base
- 4D armrests (adjustable in width and height, rotating and adjustable arm support)
- Chrome casters for carpeting or hard floors

## UPHOLSTERY OPTIONS

Black Velour 071.90.3223-01OC

Black Velour / Pepita / Black Accent 071.90.SH102-10C

Black Velour / Pepita / Red Accent 071.90.SH107-1OC