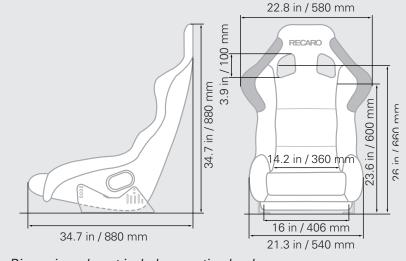

### **SPECIFICATIONS**

Weight: 15.4 lbs / 7.0 kg

Max height: 34.6 inches / 880 mm

- Max seat cushion depth: 19.5 inches / 495 mm
- Max seat cushion width: 15.4 inches / 390 mm

#### 250 LBS MAXIMUM LOAD

Dimensions do not include mounting hardware