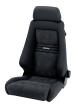

#### **UPHOLSTERY OPTIONS**

**Black Nardo** *M: LXW.00.000.NN11 S: LXF.00.000.NN11* 

Black Nardo / Artista M: LXW.00.000.NR11 S: LXF.00.000.NR11

Grey Nardo / Artista M: LXW.00.000.NR55 S: LXF.00.000.NR55

Black Leather / Artista M: LXW.00.000.LR11 S: LXE00.000.LR11

Grey Leather / Artista M: LXW.00.000.LR55 S: LXF.00.000.LR55

Black Leather
M: LXW.00.000.LL11
S: LXF.00.000.LL11

Medium Grey Leather
M: LXW.00.000.LL55
S: LXF.00.000.LL55

#### EYE-CATCHING DESIGN

With RECARO Specialist seats in your car, you achieve a distinctive and stylish interior look, and also greatly enhance comfort and performance compared with standard automotive seats. They provide world renowned RECARO ergonomics, hold you comfortably in place during spirited driving, and are hand made by meticulous RECARO Automotive craftsmen who deliver unmatched quality.

#### FEATURES AND ATTRIBUTES

- RECARO proprietary ergonomics: S-shaped backrest designed to align the spinal column in its most natural and healthy position
- RECARO's proprietary integrated lumbar support technology provides superior comfort and support
- RECARO's proprietary pronounced side support at thigh, body and shoulder area to fix the driver's body in a safe position
- Backrest is easily adjustable with a manual dial
- Seat back tilt-forward release and recline adjustment on both sides same seat works for driver and front passenger sides
- The headrest can be adjusted to comfortably support your head and neck up, down, and forward tilting
- Optional covered or black molded foam armrests

#### SPECIALIST M MODEL DIFFERENCES:

- Manually adjustable thigh extension to change the seat cushion length to suit your legs
- Flat seat cushion

TAILORED COMFORT

PERFORMANCE MATERIALS

Dimensions do not include mounting hardware