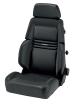

#### **UPHOLSTERY OPTIONS**

**Black Nardo** *M: LXW.00.000.NN11 S: LXF.00.000.NN11* 

Black Nardo / Artista M: LXW.00.000.NR11 S: LXF.00.000.NR11

Grey Nardo / Artista M: LXW.00.000.NR55 S: LXF.00.000.NR55

Black Leather / Artista M: LXW.00.000.LR11 S: LXE00.000.LR11

Grey Leather / Artista M: LXW.00.000.LR55 S: LXF.00.000.LR55

Black Leather
M: LXW.00.000.LL11
S: LXF.00.000.LL11

Medium Grey Leather
M: LXW.00.000.LL55
S: LXF.00.000.LL55

#### EYE-CATCHING DESIGN

With RECARO Specialist seats in your car, you achieve a distinctive and stylish interior look, and also greatly enhance comfort and performance compared with standard automotive seats. They provide world renowned RECARO ergonomics, hold you comfortably in place during spirited driving, and are hand made by meticulous RECARO Automotive craftsmen who deliver unmatched quality.

#### FEATURES AND ATTRIBUTES

- RECARO proprietary ergonomics: S-shaped backrest designed to align the spinal column in its most natural and healthy position
- RECARO's proprietary integrated lumbar support technology provides superior comfort and support
- RECARO's proprietary pronounced side support at thigh, body and shoulder area to fix the driver's body in a safe position
- Backrest is easily adjustable with a manual dial
- Seat back tilt-forward release and recline adjustment on both sides same seat works for driver and front passenger sides
- The headrest can be adjusted to comfortably support your head and neck up, down, and forward tilting
- Optional covered or black molded foam armrests

#### SPECIALIST M MODEL DIFFERENCES:

- Manually adjustable thigh extension to change the seat cushion length to suit your legs
- Flat seat cushion

TAILORED COMFORT

PERFORMANCE MATERIALS

Dimensions do not include mounting hardware