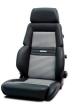

#### **UPHOLSTERY OPTIONS**

**Black Nardo** *M: LXW.00.000.NN11 S: LXF.00.000.NN11* 

Black Nardo / Artista M: LXW.00.000.NR11 S: LXF.00.000.NR11

Grey Nardo / Artista M: LXW.00.000.NR55 S: LXF.00.000.NR55

Black Leather / Artista M: LXW.00.000.LR11 S: LXE00.000.LR11

Grey Leather / Artista M: LXW.00.000.LR55 S: LXF.00.000.LR55

Black Leather
M: LXW.00.000.LL11
S: LXF.00.000.LL11

Medium Grey Leather
M: LXW.00.000.LL55
S: LXF.00.000.LL55

#### EYE-CATCHING DESIGN

With RECARO Specialist seats in your car, you achieve a distinctive and stylish interior look, and also greatly enhance comfort and performance compared with standard automotive seats. They provide world renowned RECARO ergonomics, hold you comfortably in place during spirited driving, and are hand made by meticulous RECARO Automotive craftsmen who deliver unmatched quality.

#### FEATURES AND ATTRIBUTES

- RECARO proprietary ergonomics: S-shaped backrest designed to align the spinal column in its most natural and healthy position
- RECARO's proprietary integrated lumbar support technology provides superior comfort and support
- RECARO's proprietary pronounced side support at thigh, body and shoulder area to fix the driver's body in a safe position
- Backrest is easily adjustable with a manual dial
- Seat back tilt-forward release and recline adjustment on both sides same seat works for driver and front passenger sides
- The headrest can be adjusted to comfortably support your head and neck up, down, and forward tilting
- Optional covered or black molded foam armrests

#### SPECIALIST M MODEL DIFFERENCES:

- Manually adjustable thigh extension to change the seat cushion length to suit your legs
- Flat seat cushion

TAILORED COMFORT

PERFORMANCE MATERIALS

Dimensions do not include mounting hardware