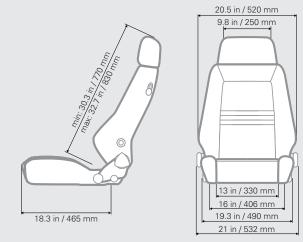

### **SPECIFICATIONS**

Weight: 35 lbs / 16 kg

Max height: 32.7 inches / 830 mm

Max seat cushion depth: 18.5 inches / 465 mm

Max seat cushion width: 19.5 inches / 490 mm

- All mounting hardware sold separately
- Mounting hardware varies based on the vehicle the seat will be installed
- Check with your dealer / installer for fitment and necessary mounting hardware for your vehicle application
- Optional manually adjustable lumbar available

#### SPECIALIST M MODEL DIFFERENCES:

- Manually adjustable thigh extension to change the seat cushion length to suit your legs
- Flat seat cushion

TAILORED COMFORT

PERFORMANCE MATERIALS

Dimensions do not include mounting hardware