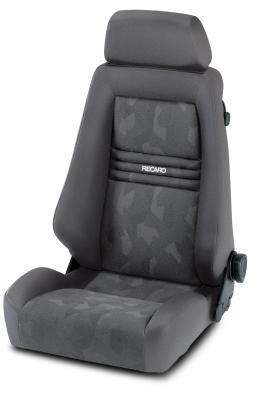

#### EYE-CATCHING DESIGN

With RECARO Specialist seats in your car, you achieve a distinctive and stylish interior look, and also greatly enhance comfort and performance compared with standard automotive seats. They provide world renowned RECARO ergonomics, hold you comfortably in place during spirited driving, and are hand made by meticulous RECARO Automotive craftsmen who deliver unmatched quality.

#### FEATURES AND ATTRIBUTES

- RECARO proprietary ergonomics: S-shaped backrest designed to align the spinal column in its most natural and healthy position
- RECARO's proprietary integrated lumbar support technology provides superior comfort and support
- RECARO's proprietary pronounced side support at thigh, body and shoulder area to fix the driver's body in a safe position
- Backrest is easily adjustable with a manual dial
- Seat back tilt-forward release and recline adjustment on both sides same seat works for driver and front passenger sides
- The headrest can be adjusted to comfortably support your head and neck up, down, and forward tilting
- Optional covered or black molded foam armrests

#### SPECIALIST M MODEL DIFFERENCES:

- Manually adjustable thigh extension to change the seat cushion length to suit your legs
- Flat seat cushion

TAILORED COMFORT

PERFORMANCE MATERIALS

Dimensions do not include mounting hardware