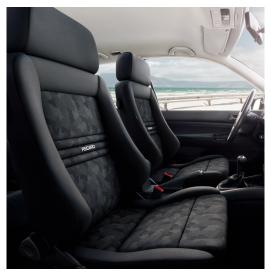

#### EYE-CATCHING DESIGN

With RECARO Specialist seats in your car, you achieve a distinctive and stylish interior look, and also greatly enhance comfort and performance compared with standard automotive seats. They provide world renowned RECARO ergonomics, hold you comfortably in place during spirited driving, and are hand made by meticulous RECARO Automotive craftsmen who deliver unmatched quality.

#### FEATURES AND ATTRIBUTES

- RECARO proprietary ergonomics: S-shaped backrest designed to align the spinal column in its most natural and healthy position
- RECARO's proprietary integrated lumbar support technology provides superior comfort and support
- RECARO's proprietary pronounced side support at thigh, body and shoulder area to fix the driver's body in a safe position
- Backrest is easily adjustable with a manual dial
- Seat back tilt-forward release and recline adjustment on both sides same seat works for driver and front passenger sides
- The headrest can be adjusted to comfortably support your head and neck up, down, and forward tilting
- Optional covered or black molded foam armrests