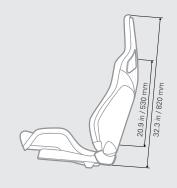

### **SPECIFICATIONS**

Weight: 53 lbs / 24 kg

Max height (chair): 36.2 inches / 918 mm

Max chair cushion depth: 19 inches / 483 mm

Max chair cushion width: 21.3 inches / 539 mm

• 250 LBS MAXIMUM LOAD

21.2 in / 539 mm

Dimensions do not include mounting hardware