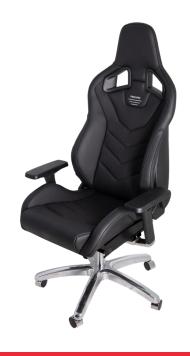

# Bring some performance into your home. IN THE DRIVER'S SEAT. ANYWHERE.

Behind this swivel chair is a sports seat par excellence: straight from the exclusive interior of powerful performance vehicles comes our new RECARO gem for use at work or at home. The RECARO Sportster GT Star combines a sporty and dynamic design with uncompromising comfort. The chair's integrated headrest with belt slot clearly identifies its sports heritage. The seat cushion with flat side bolsters and individually adjustable 4D armrests guarantee optimum comfort. The new seat cover option with a contrasting stitching in red underlines its sporty character. The perfect business chair!

#### FEATURES AND ATTRIBUTES

- Exclusive, sporty seat design, feel and performance
- Integrated headrest
- Flat, ergonomically shaped seat cushions
- Backrest adjustment on both sides
- Black back shell
- · Gas spring height adjustment
- Synchronous mechanism (rocking function)
- Cantilever function
- Large, stable black powder-
- coated aluminum base
- 4D armrests (adjustable in width and height, rotating and adjustable arm support), upholstered in black vinyl leather
- Casters for carpeting or hard floors