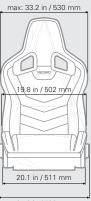

### **SPECIFICATIONS**

Weight: 53 lbs / 24 kg

Max height (chair): 36.2 inches / 918 mm

Max chair cushion depth: 19 inches / 483 mm

Max chair cushion width: 21.3 inches / 539 mm

• 250 LBS MAXIMUM LOAD

21.2 in / 539 mm

Dimensions do not include mounting hardware